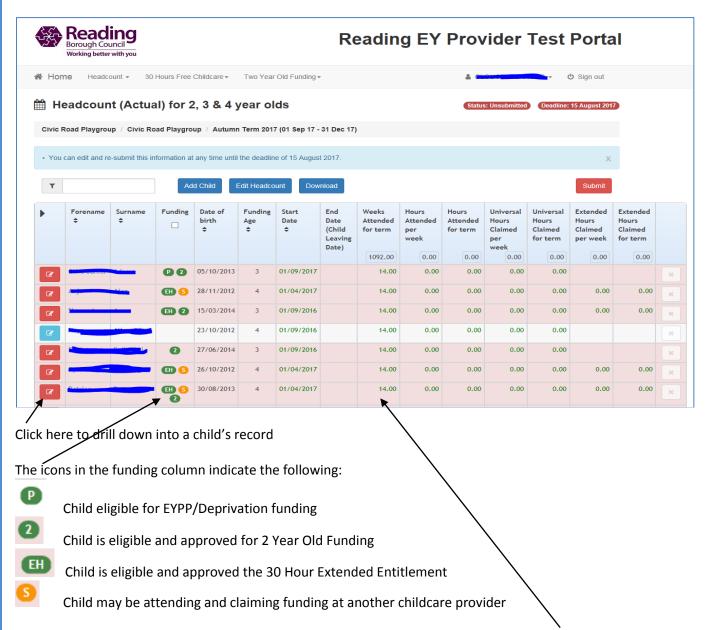

# **HEADCOUNT**

A Headcount task may show previously checked or funded children or be empty depending on the state of the data the EY Team hold.

The number of weeks available to claim is pre-populated on the headcount. This can be deleted and re-entered if any children claim stretched entitlement.

If the headcount has any children highlighted in red it means there is data missing. This usually occurs when children move from 2 year old funding over to universal funding. To update the record click on the red box next to the child's name.

The weeks attended for the term will be pre-populated using the information you gave us at the start of the year. If you have children claiming a different number of weeks you can manually over type this field.

PLEASE NOTE: You will only be able to update hours in the Extended Hours column if you have previously carried out a 30 Hr Validation Check (see separate guidance). Complete the hours in each field starting with Hours Attended per week, when you click into the next number field the rest will be self-populated based on the financial details stored in the Early Years system. This allows you to leave them if they are correct, or change them if the child is claiming less hours.

PLEASE NOTE: You will need to pay particular attention to children who have had a 30 hour check (either by your setting or another provider) to ensure the correct number of hours are claimed. The system is designed to selfcalculate columns from the left to the right and presumes children want to claim their maximum entitlement. For example, if a child is attending for 20 hours, the system will place 15 hours under the Universal Hours column and the remaining 5 hours in the Extended Hours column. Both fields are capped to allow a max of 15 hours in each only.

The Headcount is colour coded to show what has been updated. Any numbers in green haven't been changed. Anything in blue has been edited.

| Legal Name                                                                                                                                                                                                                                                                                                                                                                                                                                                                                                                                                                                                                                                                                                                                                                                                                                                                                                                                                                                                                                                                                                                                                                                                                                                                                                                                                                                                                                                                                                                                                                                                                                                                                                                                                                                                                                                                                                                                                                                                                                                                                                                     | Funding  | Start Date | End Date<br>(Child<br>Leaving<br>Date) | Weeks<br>Attended<br>for term | Hours<br>Attended<br>per<br>week | Hours<br>Attended<br>for term | Universal<br>Hours<br>Claimed<br>per<br>week | Universal<br>Hours<br>Claimed<br>for term | Extended<br>Hours<br>Claimed<br>per week | Extended<br>Hours<br>Claimed<br>for term |
|--------------------------------------------------------------------------------------------------------------------------------------------------------------------------------------------------------------------------------------------------------------------------------------------------------------------------------------------------------------------------------------------------------------------------------------------------------------------------------------------------------------------------------------------------------------------------------------------------------------------------------------------------------------------------------------------------------------------------------------------------------------------------------------------------------------------------------------------------------------------------------------------------------------------------------------------------------------------------------------------------------------------------------------------------------------------------------------------------------------------------------------------------------------------------------------------------------------------------------------------------------------------------------------------------------------------------------------------------------------------------------------------------------------------------------------------------------------------------------------------------------------------------------------------------------------------------------------------------------------------------------------------------------------------------------------------------------------------------------------------------------------------------------------------------------------------------------------------------------------------------------------------------------------------------------------------------------------------------------------------------------------------------------------------------------------------------------------------------------------------------------|----------|------------|----------------------------------------|-------------------------------|----------------------------------|-------------------------------|----------------------------------------------|-------------------------------------------|------------------------------------------|------------------------------------------|
|                                                                                                                                                                                                                                                                                                                                                                                                                                                                                                                                                                                                                                                                                                                                                                                                                                                                                                                                                                                                                                                                                                                                                                                                                                                                                                                                                                                                                                                                                                                                                                                                                                                                                                                                                                                                                                                                                                                                                                                                                                                                                                                                |          |            |                                        | 503.00                        | 295.00                           | 4110.00                       | 150.00                                       | 2085.00                                   | 35.00                                    | 485.00                                   |
| China balancia da mar                                                                                                                                                                                                                                                                                                                                                                                                                                                                                                                                                                                                                                                                                                                                                                                                                                                                                                                                                                                                                                                                                                                                                                                                                                                                                                                                                                                                                                                                                                                                                                                                                                                                                                                                                                                                                                                                                                                                                                                                                                                                                                          | P 2      | 01/09/2017 |                                        | 14.00                         | 20.00                            | 280.00                        | 15.00                                        | 210.00                                    |                                          |                                          |
|                                                                                                                                                                                                                                                                                                                                                                                                                                                                                                                                                                                                                                                                                                                                                                                                                                                                                                                                                                                                                                                                                                                                                                                                                                                                                                                                                                                                                                                                                                                                                                                                                                                                                                                                                                                                                                                                                                                                                                                                                                                                                                                                | EH 2     | 01/09/2016 |                                        | 14.00                         | 20.00                            | 280.00                        | 0.00                                         | 0.00                                      | 15.00                                    | 210.00                                   |
|                                                                                                                                                                                                                                                                                                                                                                                                                                                                                                                                                                                                                                                                                                                                                                                                                                                                                                                                                                                                                                                                                                                                                                                                                                                                                                                                                                                                                                                                                                                                                                                                                                                                                                                                                                                                                                                                                                                                                                                                                                                                                                                                | EH 2     | 01/09/2016 |                                        | 14.00                         | 20.00                            | 280.00                        | 15.00                                        | 210.00                                    | 0.00                                     | 0.00                                     |
| · Closes                                                                                                                                                                                                                                                                                                                                                                                                                                                                                                                                                                                                                                                                                                                                                                                                                                                                                                                                                                                                                                                                                                                                                                                                                                                                                                                                                                                                                                                                                                                                                                                                                                                                                                                                                                                                                                                                                                                                                                                                                                                                                                                       | EH       | 01/04/2017 |                                        | 14.00                         | 30.00                            | 420.00                        | 15.00                                        | 210.00                                    | 15.00                                    | 210.00                                   |
| hely maddley made;                                                                                                                                                                                                                                                                                                                                                                                                                                                                                                                                                                                                                                                                                                                                                                                                                                                                                                                                                                                                                                                                                                                                                                                                                                                                                                                                                                                                                                                                                                                                                                                                                                                                                                                                                                                                                                                                                                                                                                                                                                                                                                             |          | 01/01/2017 |                                        | 14.00                         | 50.00                            | 700.00                        | 15.00                                        | 210.00                                    |                                          |                                          |
| ***                                                                                                                                                                                                                                                                                                                                                                                                                                                                                                                                                                                                                                                                                                                                                                                                                                                                                                                                                                                                                                                                                                                                                                                                                                                                                                                                                                                                                                                                                                                                                                                                                                                                                                                                                                                                                                                                                                                                                                                                                                                                                                                            | <u>S</u> | 01/04/2017 | 31/8/2017                              | 14.00                         | 0.00                             | 0.00                          | 0.00                                         | 0.00                                      |                                          |                                          |
| N. Above Committee                                                                                                                                                                                                                                                                                                                                                                                                                                                                                                                                                                                                                                                                                                                                                                                                                                                                                                                                                                                                                                                                                                                                                                                                                                                                                                                                                                                                                                                                                                                                                                                                                                                                                                                                                                                                                                                                                                                                                                                                                                                                                                             | S        | 01/04/2017 |                                        | 14.00                         | 15.00                            | 210.00                        | 15.00                                        | 210.00                                    |                                          |                                          |
| The constitution of the co | S        | 01/04/2017 |                                        | 14.00                         | 30.00                            | 420.00                        | 15.00                                        | 210.00                                    |                                          |                                          |
|                                                                                                                                                                                                                                                                                                                                                                                                                                                                                                                                                                                                                                                                                                                                                                                                                                                                                                                                                                                                                                                                                                                                                                                                                                                                                                                                                                                                                                                                                                                                                                                                                                                                                                                                                                                                                                                                                                                                                                                                                                                                                                                                | 5        | 01/04/2017 |                                        | 14.00                         | 30.00                            | 420.00                        | 15.00                                        | 210.00                                    |                                          |                                          |
|                                                                                                                                                                                                                                                                                                                                                                                                                                                                                                                                                                                                                                                                                                                                                                                                                                                                                                                                                                                                                                                                                                                                                                                                                                                                                                                                                                                                                                                                                                                                                                                                                                                                                                                                                                                                                                                                                                                                                                                                                                                                                                                                | 5        | 01/04/2017 |                                        | 14.00                         | 30.00                            | 420.00                        | 15.00                                        | 210.00                                    |                                          |                                          |
| A                                                                                                                                                                                                                                                                                                                                                                                                                                                                                                                                                                                                                                                                                                                                                                                                                                                                                                                                                                                                                                                                                                                                                                                                                                                                                                                                                                                                                                                                                                                                                                                                                                                                                                                                                                                                                                                                                                                                                                                                                                                                                                                              | 2        | 01/01/2017 |                                        | 14.00                         | 30.00                            | 420.00                        | 15.00                                        | 210.00                                    |                                          |                                          |
|                                                                                                                                                                                                                                                                                                                                                                                                                                                                                                                                                                                                                                                                                                                                                                                                                                                                                                                                                                                                                                                                                                                                                                                                                                                                                                                                                                                                                                                                                                                                                                                                                                                                                                                                                                                                                                                                                                                                                                                                                                                                                                                                | 2        | 01/01/2016 |                                        | 14.00                         | 0.00                             | 0.00                          | 0.00                                         | 0.00                                      |                                          |                                          |