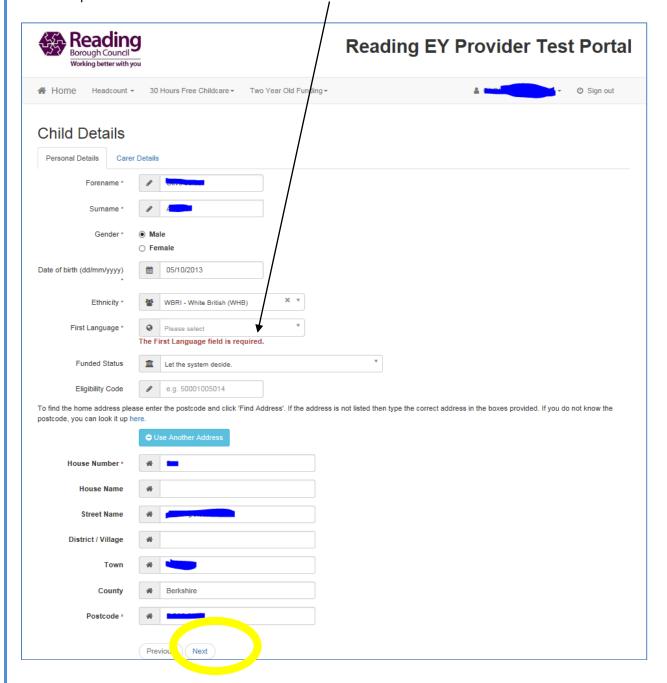

If the headcount has any children highlighted in red it means there is data missing. This usually occurs when children move from 2 year old funding over to universal funding. To update the record click on the red box next to the child's name.

This will take you to the child's record where you'll be prompted to complete any missing data. In most cases the missing information will be Carer details or Home Language. If the parent hasn't supplied their details you can select Decline to provide.

If data is still missing when you try to Save, it will take you to the part of the record and highlight the missing info. Once completed click on next at the bottom of the screen

It's a good idea to add any new children to your headcount before you enter any hours against the children.

#### Complete the remaining unfilled fields and select Save

All Reading addresses should be searchable on the system by entering a postcode. Enter the postcode, click on Find Address and then select an address from the list.

Note: If no suitable Addresses are returned you can select Enter Address Manually and type the new address in.

If the child is in the eligible birth range to receive Early Years Pupil Premium the system will ask you to supply additional information on the child's Carer. The Carer is the child's legal guardian not the childcare provider. The information required to fill the fields will have been supplied on the Parental Agreement forms, click Yes if the parent has supplied this or Decline to provide if the information wasn't supplied. Click Save