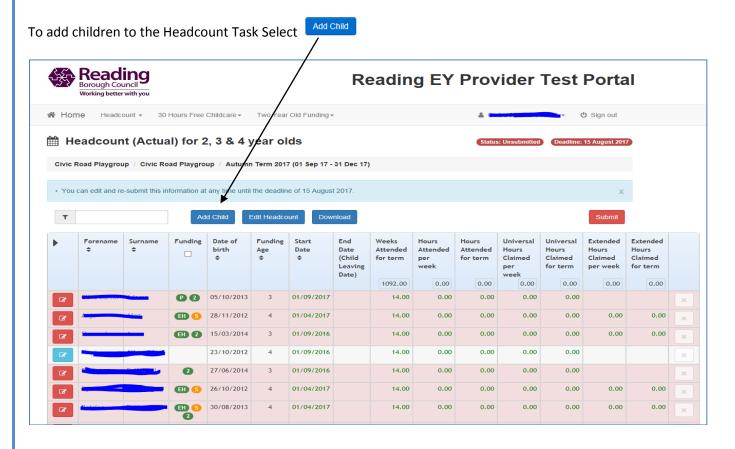

If data is still missing when you try to Save, it will take you to the part of the record and highlight the missing info. Once completed click on next at the bottom of the screen

It's a good idea to add any new children to your headcount before you enter any hours against the children.

#### Complete the relevant information then click Save

Once you've finished completing the child record it will take you back to the main headcount page

Keep repeating this process by clicking on Add Child until you have added all relevant children.

Once all children have been added you can add the hours against the children in the list. Select

| Civic Road Playgroup / C | IVIC Road Playgroup | Autumn Term 201 | / (U1 Sep 17 -                         | 31 Dec 1/)                    |                                  |                               |                                              |                                           |                                          |                                          |
|--------------------------|---------------------|-----------------|----------------------------------------|-------------------------------|----------------------------------|-------------------------------|----------------------------------------------|-------------------------------------------|------------------------------------------|------------------------------------------|
| Legal Name               | Funding             | Start Date      | End Date<br>(Child<br>Leaving<br>Date) | Weeks<br>Attended<br>for term | Hours<br>Attended<br>per<br>week | Hours<br>Attended<br>for term | Universal<br>Hours<br>Claimed<br>per<br>week | Universal<br>Hours<br>Claimed<br>for term | Extended<br>Hours<br>Claimed<br>per week | Extended<br>Hours<br>Claimed<br>for term |
|                          |                     |                 |                                        | 503.00                        | 50.00                            | 680.00                        | 30.00                                        | 405.00                                    | 20.00                                    | 275.00                                   |
| lb-                      | 02                  | þ1/09/2017      |                                        | 14.00                         | 0.00                             | 0.00                          | 0.00                                         | 0.00                                      |                                          |                                          |
| heah Assau               | EH 2                | 01/09/2016      |                                        | 14.00                         | 0.00                             | 0.00                          | 0.00                                         | 0.00                                      | 0.00                                     | 0.00                                     |
| acio canabam             | 2                   | 01/09/2016      |                                        | 14.00                         | 0.00                             | 0.00                          | 0.00                                         | 0.00                                      |                                          |                                          |
| d Ologge                 | EH                  | 01/04/2017      |                                        | 14.00                         | 30.00                            | 420.00                        | 15.00                                        | 210.00                                    | 15.00                                    | 210.00                                   |
| Pubu Paradahan Mandan    |                     | 01/01/2017      |                                        | 14.00                         | 0.00                             | 0.00                          | 0.00                                         | 0.00                                      |                                          |                                          |
| Hoper Peill              | 6                   | 01/04/2017      |                                        | 14.00                         | 0.00                             | 0.00                          | 0.00                                         | 0.00                                      |                                          |                                          |
| lether at Dood to        | 6                   | 01/04/2017      |                                        | 14.00                         | 0.00                             | 0.00                          | 0.00                                         | 0.00                                      |                                          |                                          |
| aculto                   | 5                   | 01/04/2017      |                                        | 14.00                         | 0.00                             | 0.00                          | 0.00                                         | 0.00                                      |                                          |                                          |
| спас.                    | 5                   | 01/04/2017      |                                        | 14.00                         | 0.00                             | 0.00                          | 0.00                                         | 0.00                                      |                                          |                                          |
| Hanna Chambar            | 5                   | 01/04/2017      |                                        | 14.00                         | 0.00                             | 0.00                          | 0.00                                         | 0.00                                      |                                          |                                          |
| yev                      | 2                   | 01/01/2017      |                                        | 14.00                         | 0.00                             | 0.00                          | 0.00                                         | 0.00                                      |                                          |                                          |
| Sur                      | 2                   | 01/01/2016      |                                        | 14.00                         | 0.00                             | 0.00                          | 0.00                                         | 0.00                                      |                                          |                                          |
| Tapan                    |                     | 01/01/2017      |                                        | 14.00                         | 0.00                             | 0.00                          | 0.00                                         | 0.00                                      |                                          |                                          |