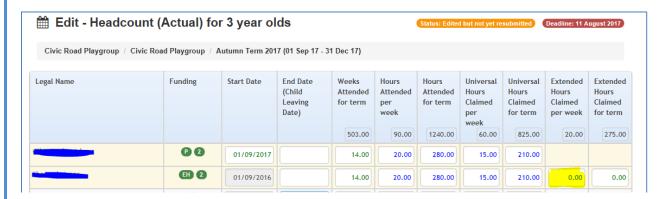

PLEASE NOTE: You will only be able to update hours in the Extended Hours column if you have previously carried out a 30 Hr Validation Check (see separate guidance). Complete the hours in each field starting with Hours Attended per week, when you click into the next number field the rest will be self-populated based on the financial details stored in the Early Years system. This allows you to leave them if they are correct, or change them if the child is claiming less hours.

PLEASE NOTE: You will need to pay particular attention to children who have had a 30 hour check (either by your setting or another provider) to ensure the correct number of hours are claimed. The system is designed to selfcalculate columns from the left to the right and presumes children want to claim their maximum entitlement. For example, if a child is attending for 20 hours, the system will place 15 hours under the Universal Hours column and the remaining 5 hours in the Extended Hours column. Both fields are capped to allow a max of 15 hours in each only.

You will only be able to enter Extended hours against a child who has had their eligibility confirmed on the system.

If you realise a check hasn't been carried out you can Save the Headcount and carry out a check on the relevant child. Once the check is completed you can return to the Saved headcount where the Extended Hours column will become editable.