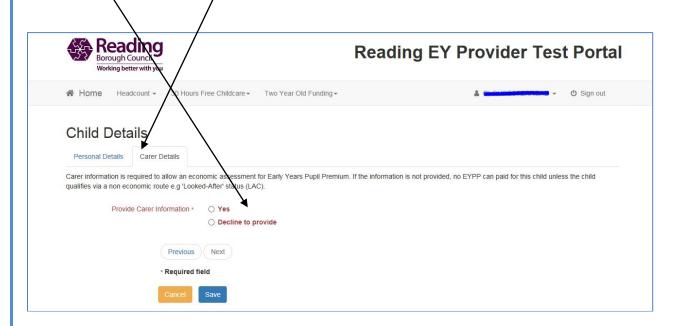

Note: If no suitable Addresses are returned you can select Enter Address Manually and type the new address in.

If the child is in the eligible birth range to receive Early Years Pupil Premium the system will ask you to supply additional information on the child's Carer. The Carer is the child's legal guardian not the childcare provider. The information required to fill the fields will have been supplied on the Parental Agreement forms, click Yes if the parent has supplied this or Decline to provide if the information wasn't supplied. Click Save