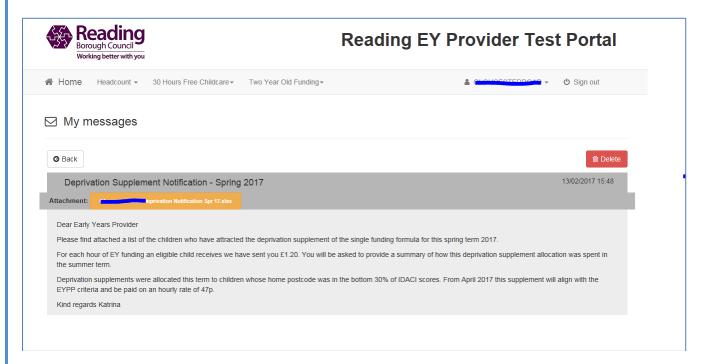

### **PAYMENT HISTORY & REPORTS**

Once the headcount period is over and the Early Years team have processed all the data you will be sent reports confirming the children who have been paid. You will be sent an email notifying you that you have a message waiting on the Portal. Payment reports can be found under Headcount, Payment History

Any report you've ever been sent will be stored in this section. Click on the report you want to view

The EYPP payment confirmation gives you a list of all the children who have attracted an EYPP payment including and Looked After Children