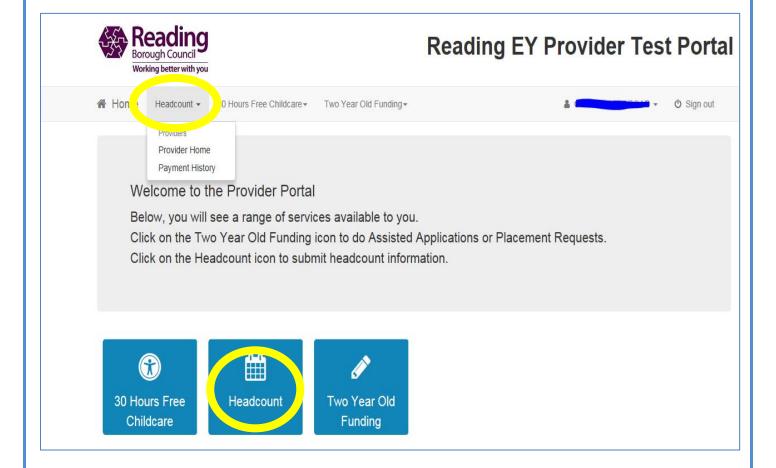

# **HEADCOUNT PORTAL NAVIGATION**

The Announcements page will be visible at every login, please read these carefully, they will give you the relevant dates being used for the term.

Select to proceed to the Homepage.

You will then come to the main page. The number of icons you have will depend on which funding schemes you are entitled to access e.g. 2 year old funding, 30 hours or just Headcount.

From here you can navigate through to the part of the portal you require.

To access our headcount you can either click on the drop down at the top or on the blue button

On initial login you may not have any Tasks to complete or Messages to read.