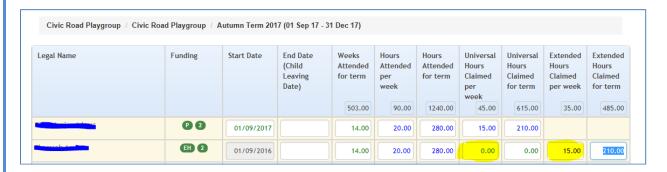

PLEASE NOTE: You will only be able to update hours in the Extended Hours column if you have previously carried out a 30 Hr Validation Check (see separate guidance). Complete the hours in each field starting with Hours Attended per week, when you click into the next number field the rest will be self-populated based on the financial details stored in the Early Years system. This allows you to leave them if they are correct, or change them if the child is claiming less hours.

PLEASE NOTE: You will need to pay particular attention to children who have had a 30 hour check (either by your setting or another provider) to ensure the correct number of hours are claimed. The system is designed to selfcalculate columns from the left to the right and presumes children want to claim their maximum entitlement. For example, if a child is attending for 20 hours, the system will place 15 hours under the Universal Hours column and the remaining 5 hours in the Extended Hours column. Both fields are capped to allow a max of 15 hours in each only.

**IF** you have children who are only claiming Universal Hours with you, you will need to 0 out the hours in the Extended Hours.

**IF** you have children who are only claiming Extended Hours with you, you'll need to 0 the Universal Hours and manually enter the number of hours in the Extended column.