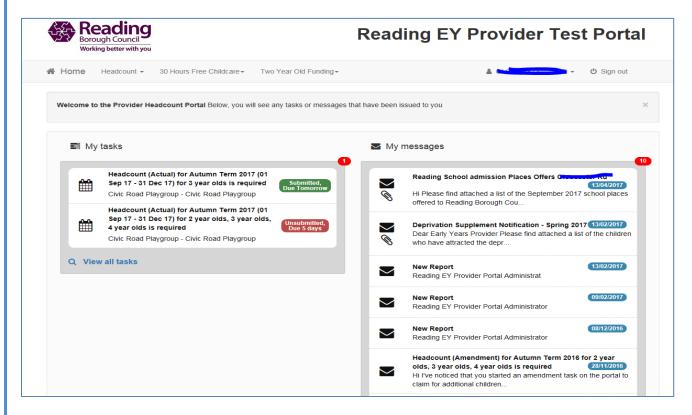

To access our headcount you can either click on the drop down at the top or on the blue button

On initial login you may not have any Tasks to complete or Messages to read.

### **MESSAGES**

When a Message has been issued to your Nursery, all relevant users will receive an email informing them to login. Once you login to the Headcount Portal you will see the Message on your Homepage.

Selecting a Message in the list allows you to read and; if required, delete this message.

Note: You do not have to delete messages, but they will stay in your Message list and show that you have read them by the icon changing to icon shows how many Tasks or Messages are outstanding.

### **TASKS**

When a Headcount Task has been issued to your Nursery, all relevant users will receive an email informing them to login. Once you login to the Headcount Portal you will see the Task on your Homepage.

The task has a Due Date shown in the lozenge, the colour and information on this lozenge changes to show the current status, it will change to Amber and Red the nearer it gets to the Due Date, changing to Grey when the Due Date expires; examples below.

Note: Selecting an expired Task allows you to look at historic information.

The newest task will always be at the top of the list. Click on the task to be taken to the Headcount to complete.