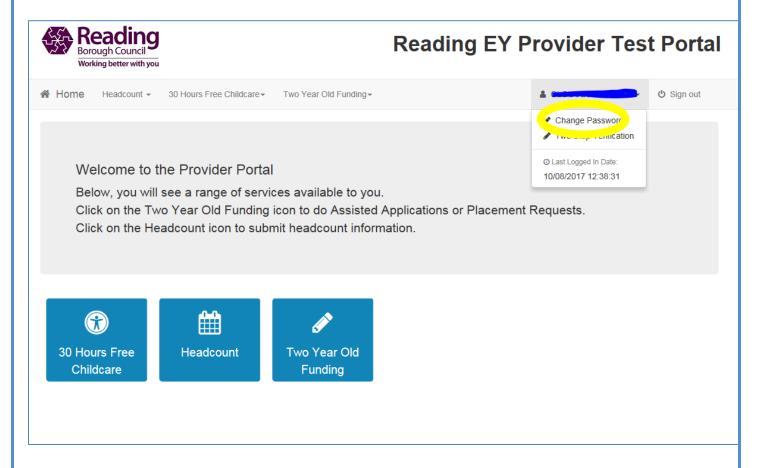

Clicking on your name; Top Right, brings up a menu where you can change your own password, and log out securely.

You will then come to the main page. The number of icons you have will depend on which funding schemes you are entitled to access e.g. 2 year old funding, 30 hours or just Headcount.

From here you can navigate through to the part of the portal you require.