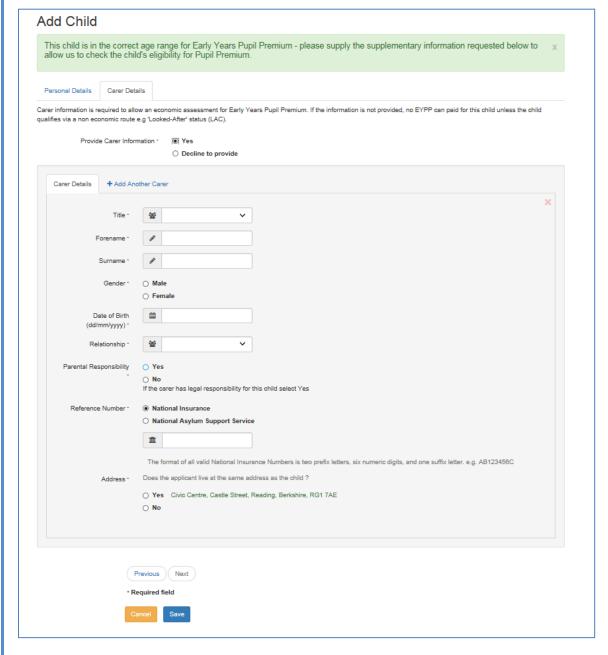

Note: If no suitable Addresses are returned you can select Enter Address Manually and type the new address in.

If the child is in the eligible birth range to receive Early Years Pupil Premium the system will ask you to supply additional information on the child's Carer. The Carer is the child's legal guardian not the childcare provider. The information required to fill the fields will have been supplied on the Parental Agreement forms, click Yes if the parent has supplied this or Decline to provide if the information wasn't supplied. Click Save

#### Complete the relevant information then click Save

Once you've finished completing the child record it will take you back to the main headcount page

Keep repeating this process by clicking on Add Child until you have added all relevant children.