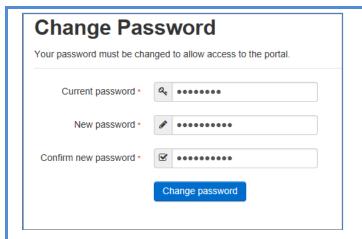

During this login you will be prompted to change your password to a memorable one, this must between 10 and 28 characters; and must contain Upper Case, Lower Case, one Number and one Character such as #,\*,!. E.g. Password01!

Please do not use **Password01!** as your new password this is only an example.

Complete the current password, new password, confirm new password fields; and select.

Change password

Congratulations you have now successfully logged in for the first time, and will have access to the Headcount Portal.