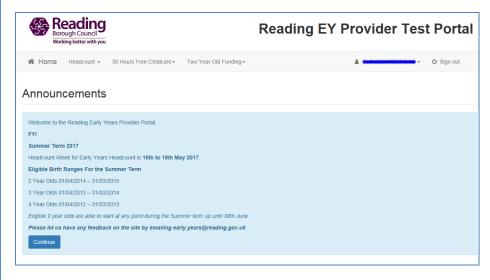

# **HEADCOUNT PORTAL NAVIGATION**

The Announcements page will be visible at every login, please read these carefully, they will give you the relevant dates being used for the term.

Select to proceed to the Homepage.