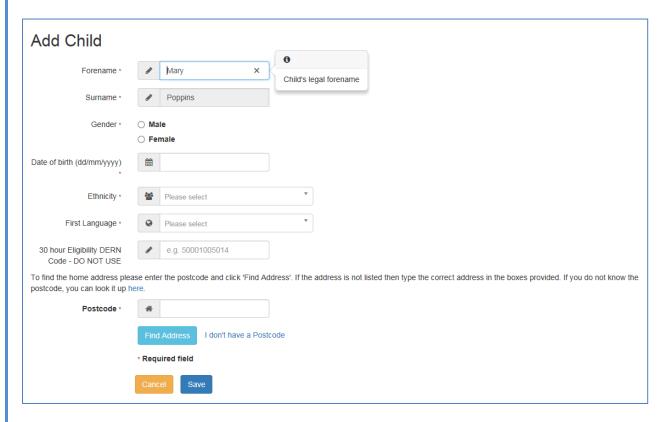

#### Complete the remaining unfilled fields and select Save

All Reading addresses should be searchable on the system by entering a postcode. Enter the postcode, click on Find Address and then select an address from the list.

Note: If no suitable Addresses are returned you can select Enter Address Manually and type the new address in.

If the child is in the eligible birth range to receive Early Years Pupil Premium the system will ask you to supply additional information on the child's Carer. The Carer is the child's legal guardian not the childcare provider. The information required to fill the fields will have been supplied on the Parental Agreement forms, click Yes if the parent has supplied this or Decline to provide if the information wasn't supplied. Click Save

#### Complete the relevant information then click Save

Once you've finished completing the child record it will take you back to the main headcount page

Keep repeating this process by clicking on Add Child until you have added all relevant children.