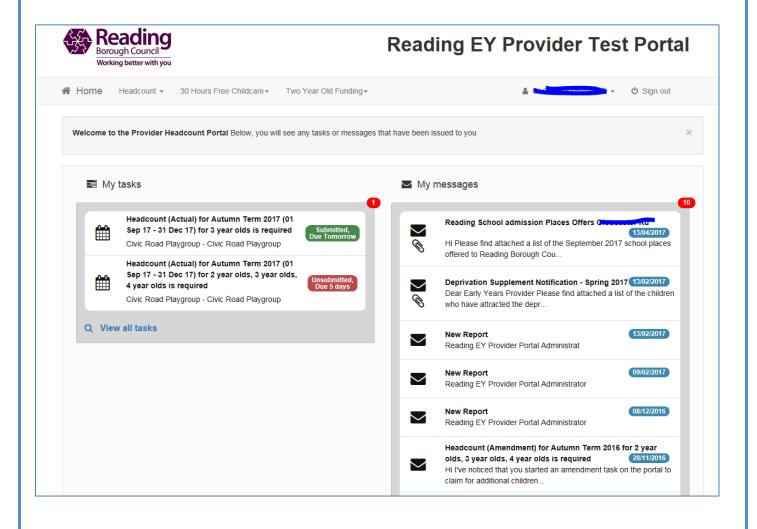

To access our headcount you can either click on the drop down at the top or on the blue button

On initial login you may not have any Tasks to complete or Messages to read.

### **TASKS**

When a Headcount Task has been issued to your Nursery, all relevant users will receive an email informing them to login. Once you login to the Headcount Portal you will see the Task on your Homepage.

The task has a Due Date shown in the lozenge, the colour and information on this lozenge changes to show the current status, it will change to Amber and Red the nearer it gets to the Due Date, changing to Grey when the Due Date expires; examples below.

Note: Selecting an expired Task allows you to look at historic information.

The newest task will always be at the top of the list. Click on the task to be taken to the Headcount to complete.