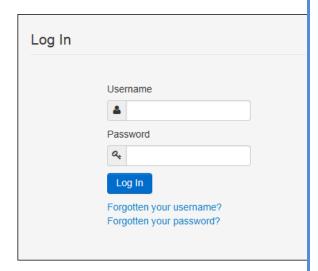

### LOGIN TO HEADCOUNT PORTAL

When you register for Early Years funding you will be issued with a user name, Password and a link to Reading Providers Portal

The Portal is internet based so can be accessed wherever you have an internet connection.

Log In to **Headcount Portal** by completing the user name and password fields supplied by Reading Borough Councils Early Years

Team. Click on

Note: If you cannot remember either your Username or Password you can select one of the links below the Log In button and follow the instructions.