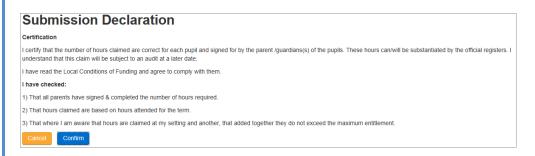

## **SUBMISSION**

When you have added all your children to the list and checked that the hours are recorded correctly select

Submit

This will bring up the submission declaration.

#### It is Important you read this every time you submit a headcount

If you are happy then you can Select on the confirmation screen.

It will bring you back to the main welcome page and you will be able to see this message