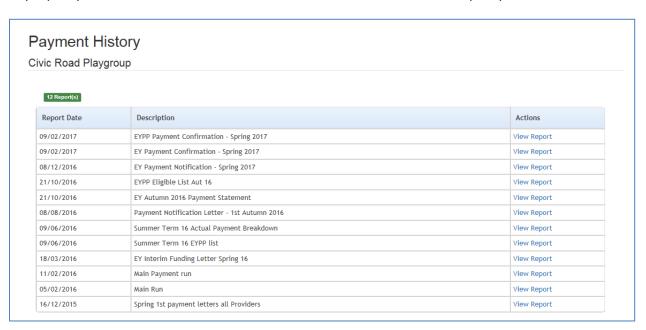

### **PAYMENT HISTORY & REPORTS**

Once the headcount period is over and the Early Years team have processed all the data you will be sent reports confirming the children who have been paid. You will be sent an email notifying you that you have a message waiting on the Portal. Payment reports can be found under Headcount, Payment History

Any report you've ever been sent will be stored in this section. Click on the report you want to view

The EYPP payment confirmation gives you a list of all the children who have attracted an EYPP payment including and Looked After Children