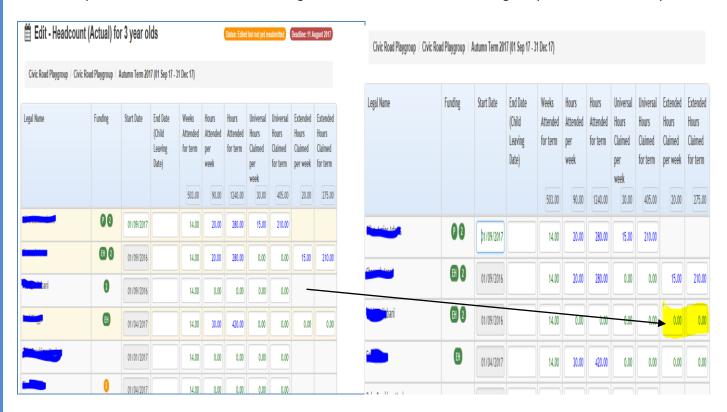

You will only be able to enter Extended hours against a child who has had their eligibility confirmed on the system.

If you realise a check hasn't been carried out you can Save the Headcount and carry out a check on the relevant child. Once the check is completed you can return to the Saved headcount where the Extended Hours column will become editable.

The Headcount is colour coded to show what has been updated. Any numbers in green haven't been changed. Anything in blue has been edited.

| Legal Name                                                                                                                                                                                                                                                                                                                                                                                                                                                                                                                                                                                                                                                                                                                                                                                                                                                                                                                                                                                                                                                                                                                                                                                                                                                                                                                                                                                                                                                                                                                                                                                                                                                                                                                                                                                                                                                                                                                                                                                                                                                                                                                     | Funding  | Start Date | End Date<br>(Child<br>Leaving<br>Date) | Weeks<br>Attended<br>for term | Hours<br>Attended<br>per<br>week | Hours<br>Attended<br>for term | Universal<br>Hours<br>Claimed<br>per<br>week | Universal<br>Hours<br>Claimed<br>for term | Extended<br>Hours<br>Claimed<br>per week | Extended<br>Hours<br>Claimed<br>for term |
|--------------------------------------------------------------------------------------------------------------------------------------------------------------------------------------------------------------------------------------------------------------------------------------------------------------------------------------------------------------------------------------------------------------------------------------------------------------------------------------------------------------------------------------------------------------------------------------------------------------------------------------------------------------------------------------------------------------------------------------------------------------------------------------------------------------------------------------------------------------------------------------------------------------------------------------------------------------------------------------------------------------------------------------------------------------------------------------------------------------------------------------------------------------------------------------------------------------------------------------------------------------------------------------------------------------------------------------------------------------------------------------------------------------------------------------------------------------------------------------------------------------------------------------------------------------------------------------------------------------------------------------------------------------------------------------------------------------------------------------------------------------------------------------------------------------------------------------------------------------------------------------------------------------------------------------------------------------------------------------------------------------------------------------------------------------------------------------------------------------------------------|----------|------------|----------------------------------------|-------------------------------|----------------------------------|-------------------------------|----------------------------------------------|-------------------------------------------|------------------------------------------|------------------------------------------|
|                                                                                                                                                                                                                                                                                                                                                                                                                                                                                                                                                                                                                                                                                                                                                                                                                                                                                                                                                                                                                                                                                                                                                                                                                                                                                                                                                                                                                                                                                                                                                                                                                                                                                                                                                                                                                                                                                                                                                                                                                                                                                                                                |          |            |                                        | 503.00                        | 295.00                           | 4110.00                       | 150.00                                       | 2085.00                                   | 35.00                                    | 485.00                                   |
| China balancia da mar                                                                                                                                                                                                                                                                                                                                                                                                                                                                                                                                                                                                                                                                                                                                                                                                                                                                                                                                                                                                                                                                                                                                                                                                                                                                                                                                                                                                                                                                                                                                                                                                                                                                                                                                                                                                                                                                                                                                                                                                                                                                                                          | P 2      | 01/09/2017 |                                        | 14.00                         | 20.00                            | 280.00                        | 15.00                                        | 210.00                                    |                                          |                                          |
|                                                                                                                                                                                                                                                                                                                                                                                                                                                                                                                                                                                                                                                                                                                                                                                                                                                                                                                                                                                                                                                                                                                                                                                                                                                                                                                                                                                                                                                                                                                                                                                                                                                                                                                                                                                                                                                                                                                                                                                                                                                                                                                                | EH 2     | 01/09/2016 |                                        | 14.00                         | 20.00                            | 280.00                        | 0.00                                         | 0.00                                      | 15.00                                    | 210.00                                   |
|                                                                                                                                                                                                                                                                                                                                                                                                                                                                                                                                                                                                                                                                                                                                                                                                                                                                                                                                                                                                                                                                                                                                                                                                                                                                                                                                                                                                                                                                                                                                                                                                                                                                                                                                                                                                                                                                                                                                                                                                                                                                                                                                | EH 2     | 01/09/2016 |                                        | 14.00                         | 20.00                            | 280.00                        | 15.00                                        | 210.00                                    | 0.00                                     | 0.00                                     |
| · Closes                                                                                                                                                                                                                                                                                                                                                                                                                                                                                                                                                                                                                                                                                                                                                                                                                                                                                                                                                                                                                                                                                                                                                                                                                                                                                                                                                                                                                                                                                                                                                                                                                                                                                                                                                                                                                                                                                                                                                                                                                                                                                                                       | EH       | 01/04/2017 |                                        | 14.00                         | 30.00                            | 420.00                        | 15.00                                        | 210.00                                    | 15.00                                    | 210.00                                   |
| hely maddley made;                                                                                                                                                                                                                                                                                                                                                                                                                                                                                                                                                                                                                                                                                                                                                                                                                                                                                                                                                                                                                                                                                                                                                                                                                                                                                                                                                                                                                                                                                                                                                                                                                                                                                                                                                                                                                                                                                                                                                                                                                                                                                                             |          | 01/01/2017 |                                        | 14.00                         | 50.00                            | 700.00                        | 15.00                                        | 210.00                                    |                                          |                                          |
| ***                                                                                                                                                                                                                                                                                                                                                                                                                                                                                                                                                                                                                                                                                                                                                                                                                                                                                                                                                                                                                                                                                                                                                                                                                                                                                                                                                                                                                                                                                                                                                                                                                                                                                                                                                                                                                                                                                                                                                                                                                                                                                                                            | <u>S</u> | 01/04/2017 | 31/8/2017                              | 14.00                         | 0.00                             | 0.00                          | 0.00                                         | 0.00                                      |                                          |                                          |
| N. Above Committee                                                                                                                                                                                                                                                                                                                                                                                                                                                                                                                                                                                                                                                                                                                                                                                                                                                                                                                                                                                                                                                                                                                                                                                                                                                                                                                                                                                                                                                                                                                                                                                                                                                                                                                                                                                                                                                                                                                                                                                                                                                                                                             | S        | 01/04/2017 |                                        | 14.00                         | 15.00                            | 210.00                        | 15.00                                        | 210.00                                    |                                          |                                          |
| The constitution of the co | S        | 01/04/2017 |                                        | 14.00                         | 30.00                            | 420.00                        | 15.00                                        | 210.00                                    |                                          |                                          |
|                                                                                                                                                                                                                                                                                                                                                                                                                                                                                                                                                                                                                                                                                                                                                                                                                                                                                                                                                                                                                                                                                                                                                                                                                                                                                                                                                                                                                                                                                                                                                                                                                                                                                                                                                                                                                                                                                                                                                                                                                                                                                                                                | 5        | 01/04/2017 |                                        | 14.00                         | 30.00                            | 420.00                        | 15.00                                        | 210.00                                    |                                          |                                          |
|                                                                                                                                                                                                                                                                                                                                                                                                                                                                                                                                                                                                                                                                                                                                                                                                                                                                                                                                                                                                                                                                                                                                                                                                                                                                                                                                                                                                                                                                                                                                                                                                                                                                                                                                                                                                                                                                                                                                                                                                                                                                                                                                | 5        | 01/04/2017 |                                        | 14.00                         | 30.00                            | 420.00                        | 15.00                                        | 210.00                                    |                                          |                                          |
| A                                                                                                                                                                                                                                                                                                                                                                                                                                                                                                                                                                                                                                                                                                                                                                                                                                                                                                                                                                                                                                                                                                                                                                                                                                                                                                                                                                                                                                                                                                                                                                                                                                                                                                                                                                                                                                                                                                                                                                                                                                                                                                                              | 2        | 01/01/2017 |                                        | 14.00                         | 30.00                            | 420.00                        | 15.00                                        | 210.00                                    |                                          |                                          |
|                                                                                                                                                                                                                                                                                                                                                                                                                                                                                                                                                                                                                                                                                                                                                                                                                                                                                                                                                                                                                                                                                                                                                                                                                                                                                                                                                                                                                                                                                                                                                                                                                                                                                                                                                                                                                                                                                                                                                                                                                                                                                                                                | 2        | 01/01/2016 |                                        | 14.00                         | 0.00                             | 0.00                          | 0.00                                         | 0.00                                      |                                          |                                          |