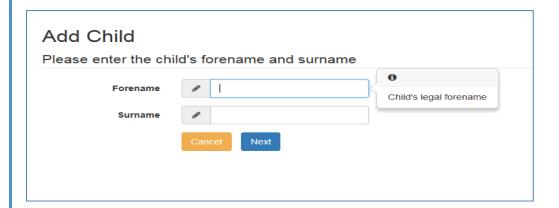

The parents of all new children should be asked to complete a Parental Agreement form. The information from these forms is needed to complete the relevant child and carer fields. Complete the child's legal name and select