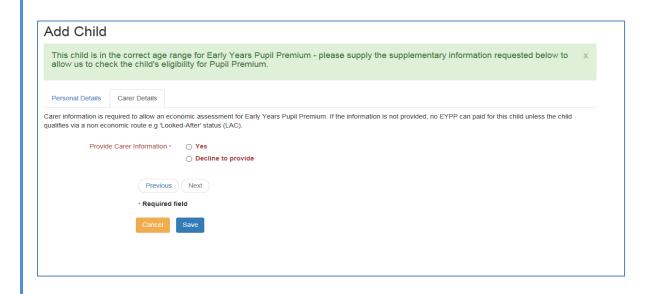

Note: If no suitable Addresses are returned you can select Enter Address Manually and type the new address in.

If the child is in the eligible birth range to receive Early Years Pupil Premium the system will ask you to supply additional information on the child's Carer. The Carer is the child's legal guardian not the childcare provider. The information required to fill the fields will have been supplied on the Parental Agreement forms, click Yes if the parent has supplied this or Decline to provide if the information wasn't supplied. Click Save