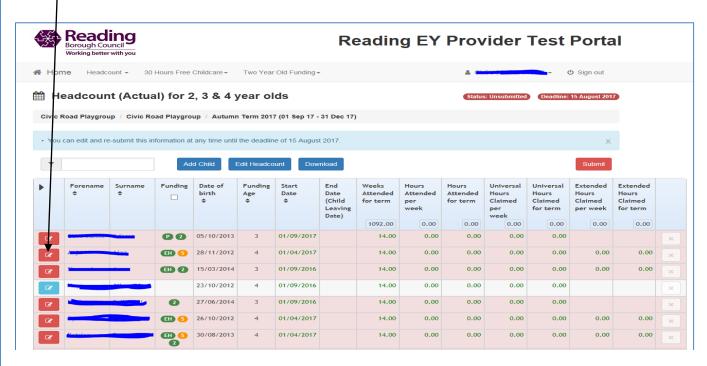

If the headcount has any children highlighted in red it means there is data missing. This usually occurs when children move from 2 year old funding over to universal funding. To update the record click on the red box next to the child's name.

This will take you to the child's record where you'll be prompted to complete any missing data. In most cases the missing information will be Carer details or Home Language. If the parent hasn't supplied their details you can select Decline to provide.