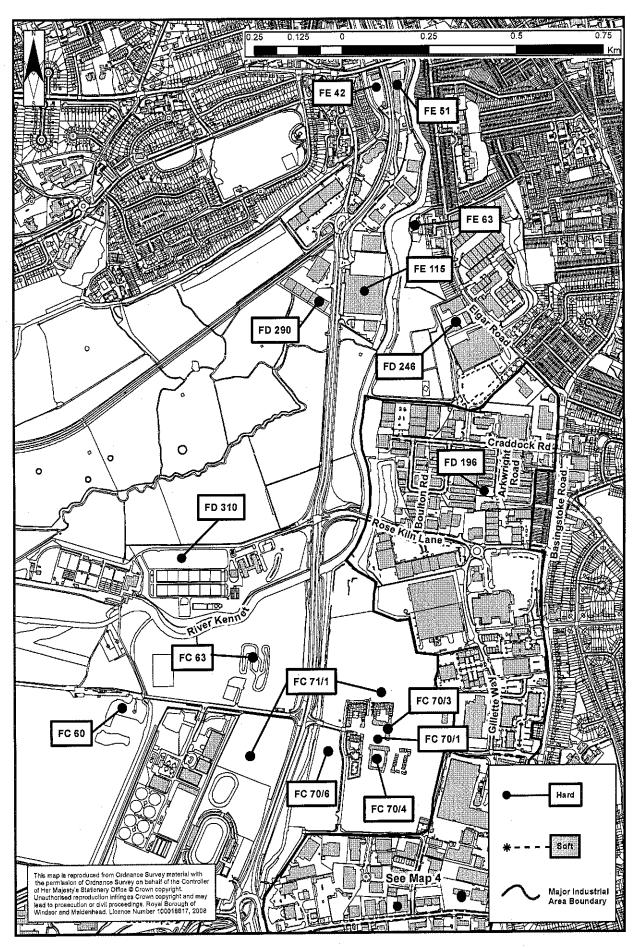

| PART D  | MAPS OF READING TOWN CENTRE & MAIN INDUSTI<br>AREAS                                         | RIAL |
|---------|---------------------------------------------------------------------------------------------|------|
| Map 1:  | Ward Boundaries plus location of Reading Town Centre & main industrial areas in the Borough | 75   |
| Map 2a: | Reading Town Centre West                                                                    | 76   |
| Map 2b: | Reading Town Centre East & Forbury Industrial Park                                          | 77   |
| Map 3:  | Basingstoke Road North Area + Rose Kiln Lane,<br>Boulton Road, Elgar Road & Manor Farm      | 78   |
| Map 4:  | Basingstoke Road South Area + Acre Road, Bennet Road, & Worton Grange                       | 79   |
| Map 5:  | Portman Road / Deacon Way                                                                   | 80   |
| Map 6:  | Green Park                                                                                  | 81   |
| Map 7:  | Cardiff Road / Richfield Avenue                                                             | 82   |
|         |                                                                                             |      |

Central Reading
Rest of Reading Borough
(The sub-areas are further sub-divided into the main industrial areas and wards).

- 5.4 Part C of the report contains a summary of past development trends.
- Part D of the report consists of Maps 1-7. Map 1 shows the locations of wards & the main industrial areas within the Borough. Maps 2-7 are of Central Reading and the main industrial areas with both hard and soft commitments, if any, within each area shown. The sites are denoted by the site code for hard commitments and by application number or local plan number for soft commitments.