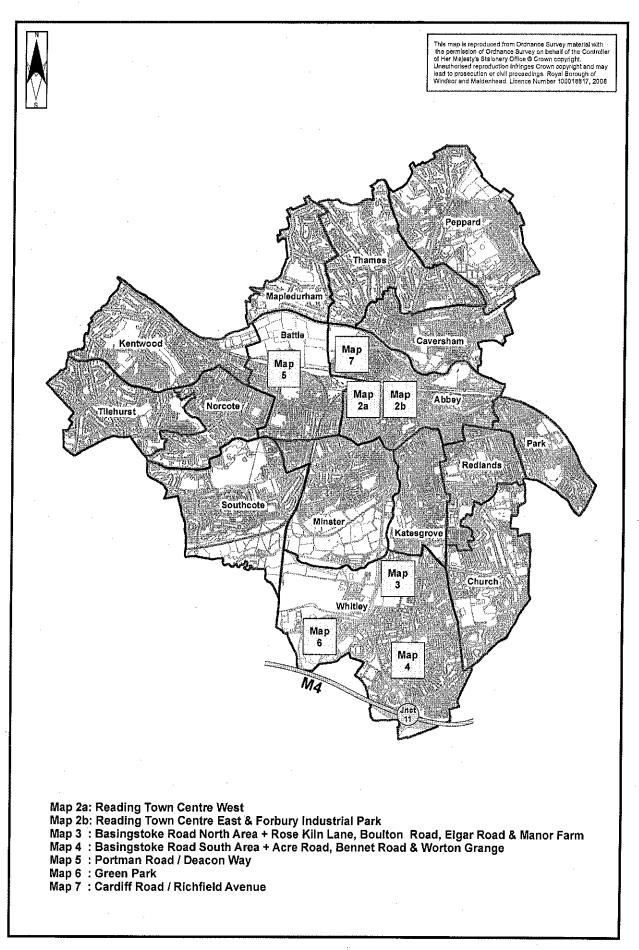

| PART D  | MAPS OF READING TOWN CENTRE & MAIN INDUSTI<br>AREAS                                         | RIAL |
|---------|---------------------------------------------------------------------------------------------|------|
| Map 1:  | Ward Boundaries plus location of Reading Town Centre & main industrial areas in the Borough | 75   |
| Map 2a: | Reading Town Centre West                                                                    | 76   |
| Map 2b: | Reading Town Centre East & Forbury Industrial Park                                          | 77   |
| Map 3:  | Basingstoke Road North Area + Rose Kiln Lane,<br>Boulton Road, Elgar Road & Manor Farm      | 78   |
| Map 4:  | Basingstoke Road South Area + Acre Road, Bennet Road, & Worton Grange                       | 79   |
| Map 5:  | Portman Road / Deacon Way                                                                   | 80   |
| Map 6:  | Green Park                                                                                  | 81   |
| Map 7:  | Cardiff Road / Richfield Avenue                                                             | 82   |
|         |                                                                                             |      |

Central Reading
Rest of Reading Borough
(The sub-areas are further sub-divided into the main industrial areas and wards).

- 5.4 Part C of the report contains a summary of past development trends.
- Part D of the report consists of Maps 1-7. Map 1 shows the locations of wards & the main industrial areas within the Borough. Maps 2-7 are of Central Reading and the main industrial areas with both hard and soft commitments, if any, within each area shown. The sites are denoted by the site code for hard commitments and by application number or local plan number for soft commitments.