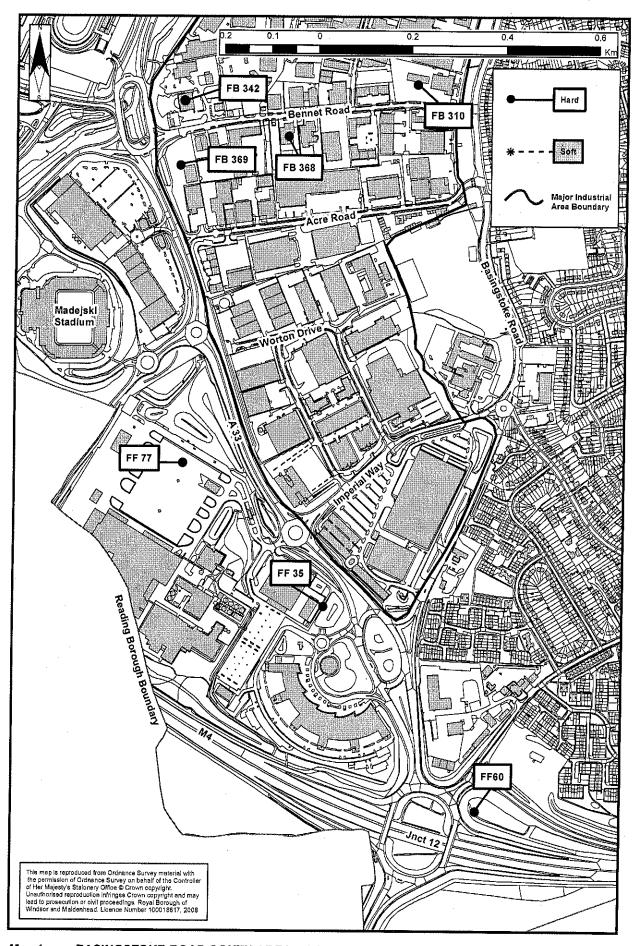

| PART D  | MAPS OF READING TOWN CENTRE & MAIN INDUSTI<br>AREAS                                         | RIAL |
|---------|---------------------------------------------------------------------------------------------|------|
| Map 1:  | Ward Boundaries plus location of Reading Town Centre & main industrial areas in the Borough | 75   |
| Map 2a: | Reading Town Centre West                                                                    | 76   |
| Map 2b: | Reading Town Centre East & Forbury Industrial Park                                          | 77   |
| Map 3:  | Basingstoke Road North Area + Rose Kiln Lane,<br>Boulton Road, Elgar Road & Manor Farm      | 78   |
| Map 4:  | Basingstoke Road South Area + Acre Road, Bennet Road, & Worton Grange                       | 79   |
| Map 5:  | Portman Road / Deacon Way                                                                   | 80   |
| Map 6:  | Green Park                                                                                  | 81   |
| Map 7:  | Cardiff Road / Richfield Avenue                                                             | 82   |
|         |                                                                                             |      |

Central Reading
Rest of Reading Borough
(The sub-areas are further sub-divided into the main industrial areas and wards).

- 5.4 Part C of the report contains a summary of past development trends.
- Part D of the report consists of Maps 1-7. Map 1 shows the locations of wards & the main industrial areas within the Borough. Maps 2-7 are of Central Reading and the main industrial areas with both hard and soft commitments, if any, within each area shown. The sites are denoted by the site code for hard commitments and by application number or local plan number for soft commitments.