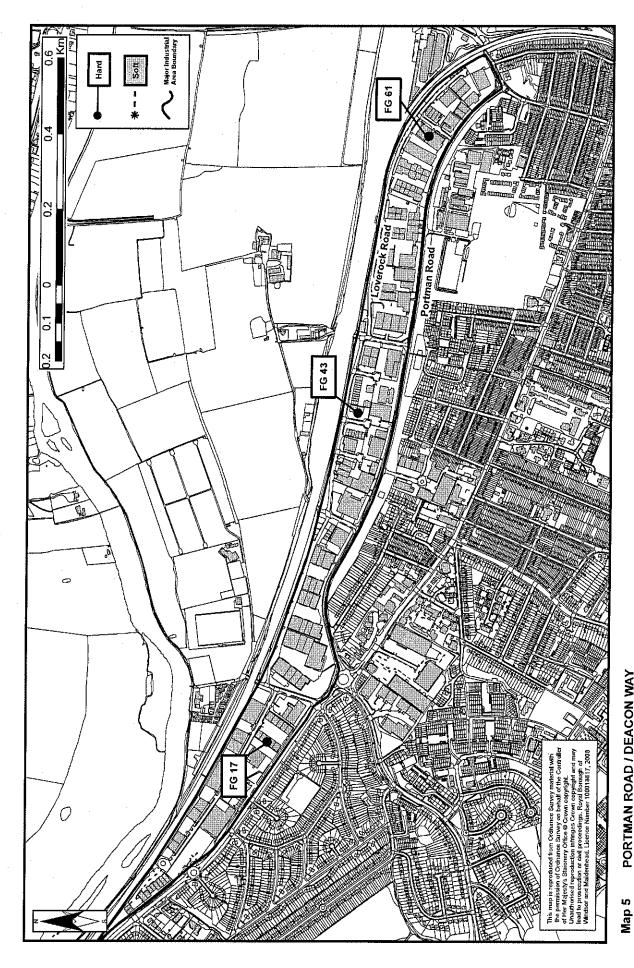

| PART D  | MAPS OF READING TOWN CENTRE & MAIN INDUSTI<br>AREAS                                         | RIAL |
|---------|---------------------------------------------------------------------------------------------|------|
| Map 1:  | Ward Boundaries plus location of Reading Town Centre & main industrial areas in the Borough | 75   |
| Map 2a: | Reading Town Centre West                                                                    | 76   |
| Map 2b: | Reading Town Centre East & Forbury Industrial Park                                          | 77   |
| Map 3:  | Basingstoke Road North Area + Rose Kiln Lane,<br>Boulton Road, Elgar Road & Manor Farm      | 78   |
| Map 4:  | Basingstoke Road South Area + Acre Road, Bennet Road, & Worton Grange                       | 79   |
| Map 5:  | Portman Road / Deacon Way                                                                   | 80   |
| Map 6:  | Green Park                                                                                  | 81   |
| Map 7:  | Cardiff Road / Richfield Avenue                                                             | 82   |
|         |                                                                                             |      |

Central Reading
Rest of Reading Borough
(The sub-areas are further sub-divided into the main industrial areas and wards).

- 5.4 Part C of the report contains a summary of past development trends.
- Part D of the report consists of Maps 1-7. Map 1 shows the locations of wards & the main industrial areas within the Borough. Maps 2-7 are of Central Reading and the main industrial areas with both hard and soft commitments, if any, within each area shown. The sites are denoted by the site code for hard commitments and by application number or local plan number for soft commitments.