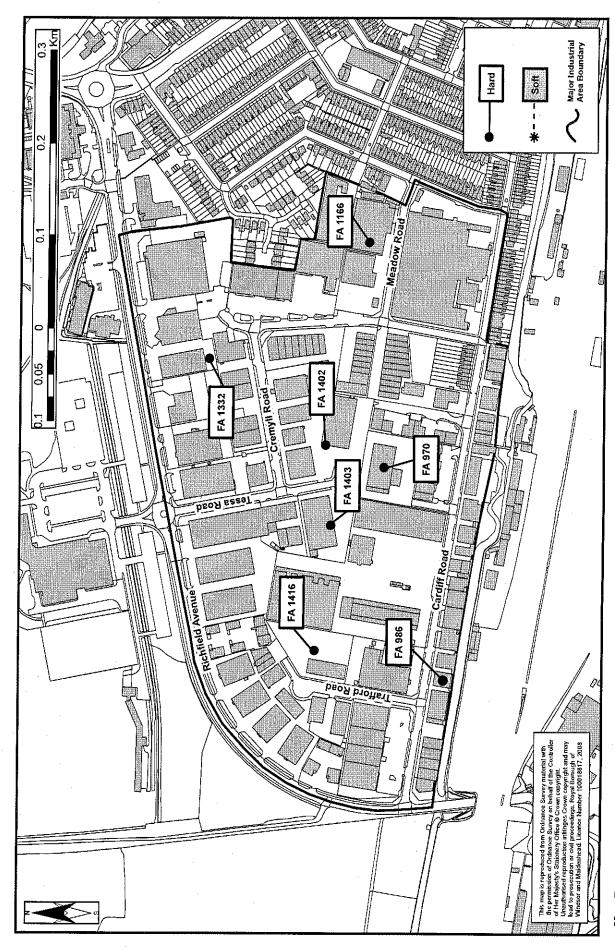

| PART D  | MAPS OF READING TOWN CENTRE & MAIN INDUSTI<br>AREAS                                         | RIAL |
|---------|---------------------------------------------------------------------------------------------|------|
| Map 1:  | Ward Boundaries plus location of Reading Town Centre & main industrial areas in the Borough | 75   |
| Map 2a: | Reading Town Centre West                                                                    | 76   |
| Map 2b: | Reading Town Centre East & Forbury Industrial Park                                          | 77   |
| Map 3:  | Basingstoke Road North Area + Rose Kiln Lane,<br>Boulton Road, Elgar Road & Manor Farm      | 78   |
| Map 4:  | Basingstoke Road South Area + Acre Road, Bennet Road, & Worton Grange                       | 79   |
| Map 5:  | Portman Road / Deacon Way                                                                   | 80   |
| Map 6:  | Green Park                                                                                  | 81   |
| Map 7:  | Cardiff Road / Richfield Avenue                                                             | 82   |
|         |                                                                                             |      |

Central Reading
Rest of Reading Borough
(The sub-areas are further sub-divided into the main industrial areas and wards).

- 5.4 Part C of the report contains a summary of past development trends.
- Part D of the report consists of Maps 1-7. Map 1 shows the locations of wards & the main industrial areas within the Borough. Maps 2-7 are of Central Reading and the main industrial areas with both hard and soft commitments, if any, within each area shown. The sites are denoted by the site code for hard commitments and by application number or local plan number for soft commitments.