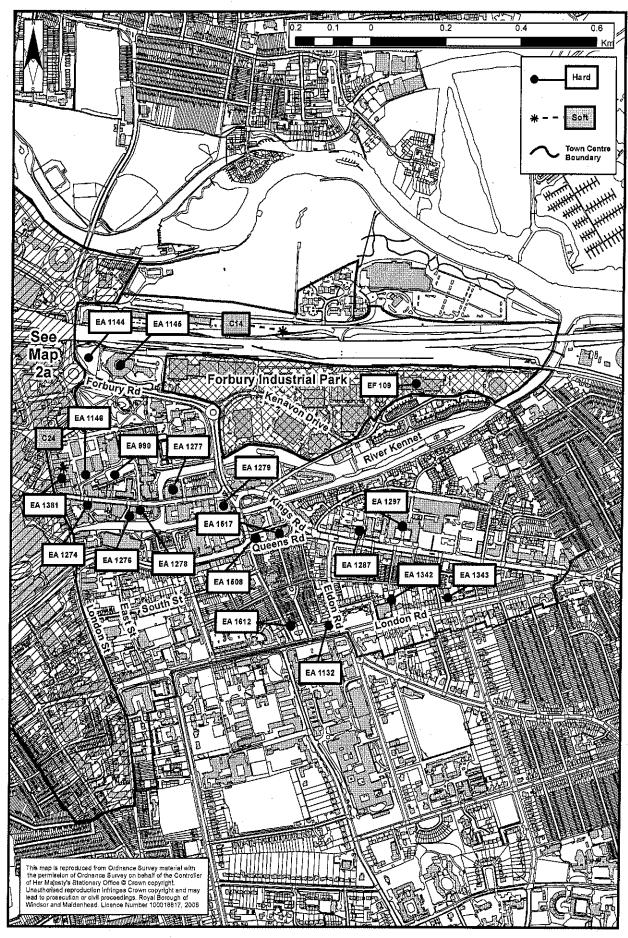

| PART D  | MAPS OF READING TOWN CENTRE & MAIN INDUSTI<br>AREAS                                         | RIAL |
|---------|---------------------------------------------------------------------------------------------|------|
| Map 1:  | Ward Boundaries plus location of Reading Town Centre & main industrial areas in the Borough | 75   |
| Map 2a: | Reading Town Centre West                                                                    | 76   |
| Map 2b: | Reading Town Centre East & Forbury Industrial Park                                          | 77   |
| Map 3:  | Basingstoke Road North Area + Rose Kiln Lane,<br>Boulton Road, Elgar Road & Manor Farm      | 78   |
| Map 4:  | Basingstoke Road South Area + Acre Road, Bennet Road, & Worton Grange                       | 79   |
| Map 5:  | Portman Road / Deacon Way                                                                   | 80   |
| Map 6:  | Green Park                                                                                  | 81   |
| Map 7:  | Cardiff Road / Richfield Avenue                                                             | 82   |
|         |                                                                                             |      |

Central Reading
Rest of Reading Borough
(The sub-areas are further sub-divided into the main industrial areas and wards).

- 5.4 Part C of the report contains a summary of past development trends.
- Part D of the report consists of Maps 1-7. Map 1 shows the locations of wards & the main industrial areas within the Borough. Maps 2-7 are of Central Reading and the main industrial areas with both hard and soft commitments, if any, within each area shown. The sites are denoted by the site code for hard commitments and by application number or local plan number for soft commitments.