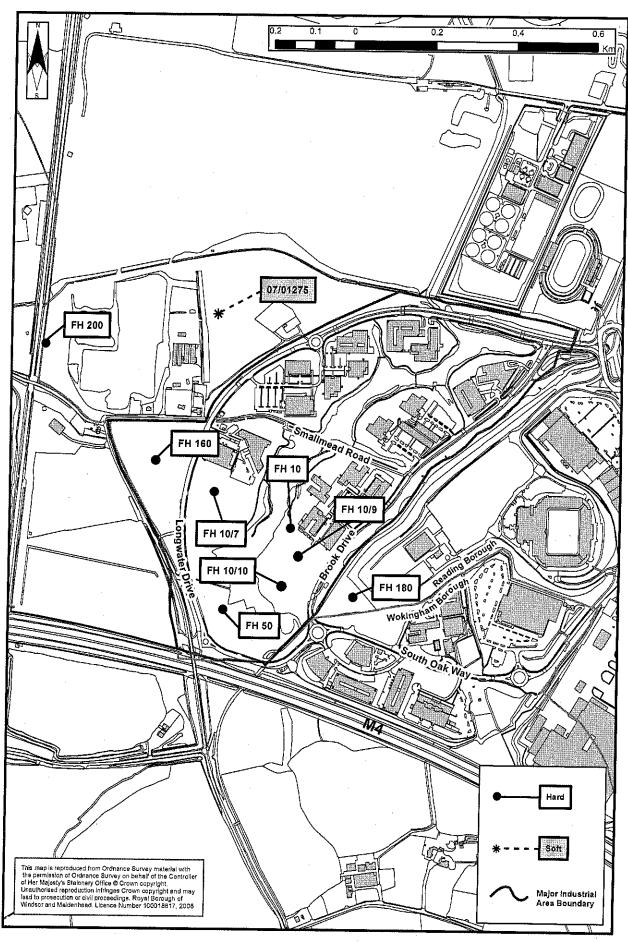

| PART D  | MAPS OF READING TOWN CENTRE & MAIN INDUSTI<br>AREAS                                         | RIAL |
|---------|---------------------------------------------------------------------------------------------|------|
| Map 1:  | Ward Boundaries plus location of Reading Town Centre & main industrial areas in the Borough | 75   |
| Map 2a: | Reading Town Centre West                                                                    | 76   |
| Map 2b: | Reading Town Centre East & Forbury Industrial Park                                          | 77   |
| Map 3:  | Basingstoke Road North Area + Rose Kiln Lane,<br>Boulton Road, Elgar Road & Manor Farm      | 78   |
| Map 4:  | Basingstoke Road South Area + Acre Road, Bennet Road, & Worton Grange                       | 79   |
| Map 5:  | Portman Road / Deacon Way                                                                   | 80   |
| Map 6:  | Green Park                                                                                  | 81   |
| Map 7:  | Cardiff Road / Richfield Avenue                                                             | 82   |
|         |                                                                                             |      |

Central Reading
Rest of Reading Borough
(The sub-areas are further sub-divided into the main industrial areas and wards).

- 5.4 Part C of the report contains a summary of past development trends.
- Part D of the report consists of Maps 1-7. Map 1 shows the locations of wards & the main industrial areas within the Borough. Maps 2-7 are of Central Reading and the main industrial areas with both hard and soft commitments, if any, within each area shown. The sites are denoted by the site code for hard commitments and by application number or local plan number for soft commitments.