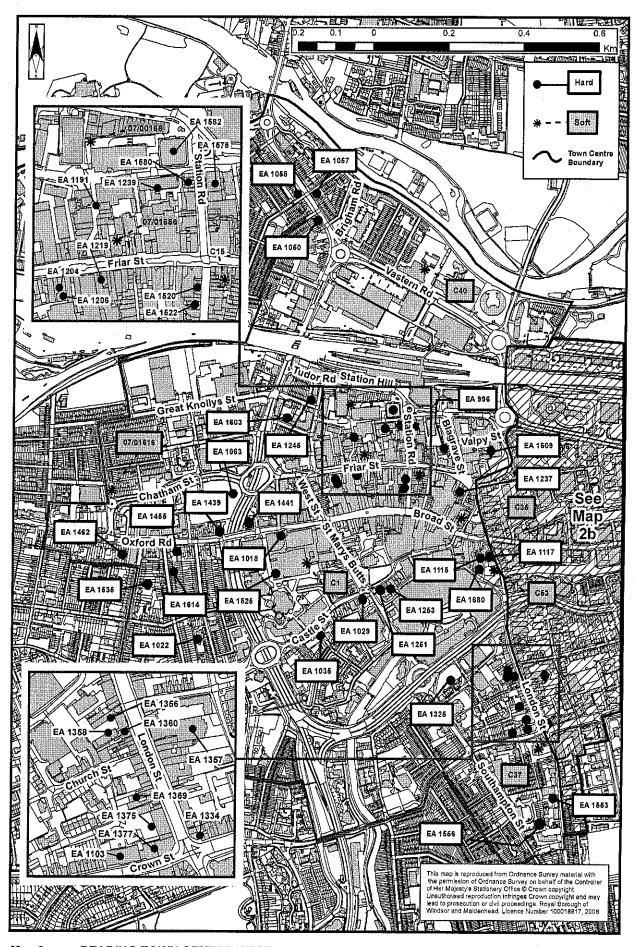

| PART D  | MAPS OF READING TOWN CENTRE & MAIN INDUSTI<br>AREAS                                         | RIAL |
|---------|---------------------------------------------------------------------------------------------|------|
| Map 1:  | Ward Boundaries plus location of Reading Town Centre & main industrial areas in the Borough | 75   |
| Map 2a: | Reading Town Centre West                                                                    | 76   |
| Map 2b: | Reading Town Centre East & Forbury Industrial Park                                          | 77   |
| Map 3:  | Basingstoke Road North Area + Rose Kiln Lane,<br>Boulton Road, Elgar Road & Manor Farm      | 78   |
| Map 4:  | Basingstoke Road South Area + Acre Road, Bennet Road, & Worton Grange                       | 79   |
| Map 5:  | Portman Road / Deacon Way                                                                   | 80   |
| Map 6:  | Green Park                                                                                  | 81   |
| Map 7:  | Cardiff Road / Richfield Avenue                                                             | 82   |
|         |                                                                                             |      |

Central Reading
Rest of Reading Borough
(The sub-areas are further sub-divided into the main industrial areas and wards).

- 5.4 Part C of the report contains a summary of past development trends.
- Part D of the report consists of Maps 1-7. Map 1 shows the locations of wards & the main industrial areas within the Borough. Maps 2-7 are of Central Reading and the main industrial areas with both hard and soft commitments, if any, within each area shown. The sites are denoted by the site code for hard commitments and by application number or local plan number for soft commitments.