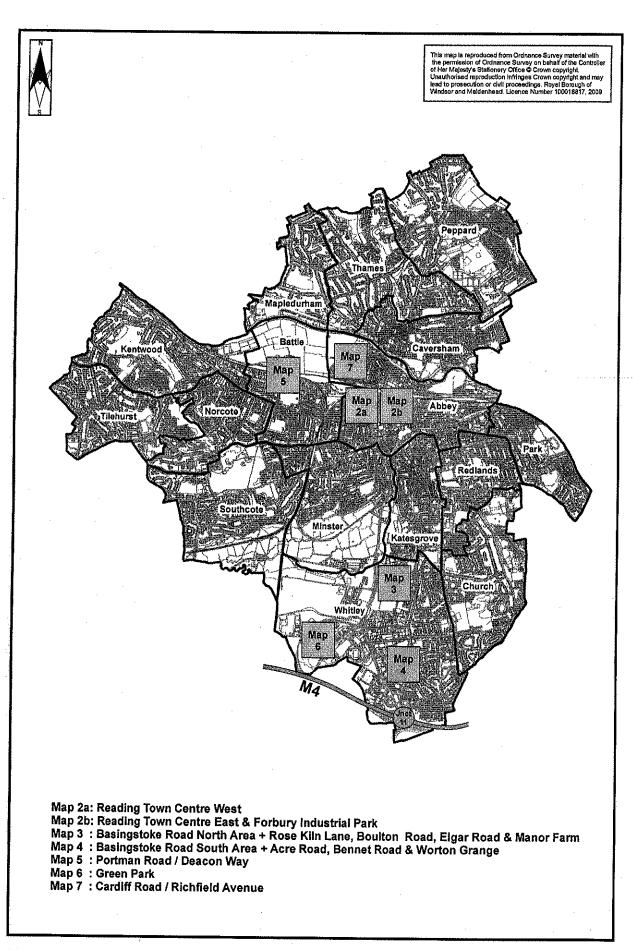

### PART D MAPS OF READING TOWN CENTRE & MAIN INDUSTRIAL AREAS

| Мар 1:  | Ward Boundaries plus location of Reading Town Centre & main industrial areas in the Borough | 77 |
|---------|---------------------------------------------------------------------------------------------|----|
| Map 2a: | Reading Town Centre West                                                                    | 78 |
| Map 2b: | Reading Town Centre East & Forbury Industrial Park                                          | 79 |
| Мар 3:  | Basingstoke Road North Area + Rose Kiln Lane,<br>Boulton Road, Elgar Road & Manor Farm      | 80 |
| Мар 4:  | Basingstoke Road South Area + Acre Road, Bennet Road, & Worton Grange                       | 81 |
| Map 5:  | Portman Road / Deacon Way                                                                   | 82 |
| Мар 6:  | Green Park                                                                                  | 83 |
| Мар 7:  | Cardiff Road / Richfield Avenue                                                             | 84 |

Central Reading
Rest of Reading Borough
(The sub-areas are further sub-divided into the main industrial areas and wards).

- 5.4 Part C of the report contains a summary of past development trends.
- 5.5 Part D of the report consists of Maps 1-7. Map 1 shows the locations of wards & the main industrial areas within the Borough. Maps 2-7 are of Central Reading and the main industrial areas with both hard and soft commitments, if any, within each area shown. The sites are denoted by the site code for hard commitments and by application number or local plan number for soft commitments.