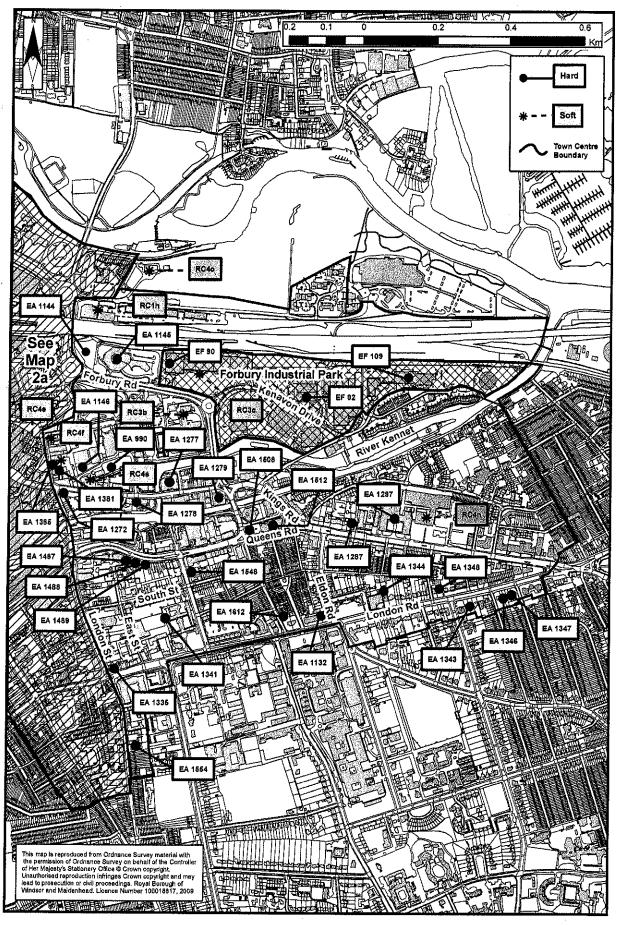

### PART D MAPS OF READING TOWN CENTRE & MAIN INDUSTRIAL AREAS

| Мар 1:  | Ward Boundaries plus location of Reading Town Centre & main industrial areas in the Borough | 77 |
|---------|---------------------------------------------------------------------------------------------|----|
| Map 2a: | Reading Town Centre West                                                                    | 78 |
| Map 2b: | Reading Town Centre East & Forbury Industrial Park                                          | 79 |
| Мар 3:  | Basingstoke Road North Area + Rose Kiln Lane,<br>Boulton Road, Elgar Road & Manor Farm      | 80 |
| Мар 4:  | Basingstoke Road South Area + Acre Road, Bennet Road, & Worton Grange                       | 81 |
| Map 5:  | Portman Road / Deacon Way                                                                   | 82 |
| Мар 6:  | Green Park                                                                                  | 83 |
| Мар 7:  | Cardiff Road / Richfield Avenue                                                             | 84 |

Central Reading
Rest of Reading Borough
(The sub-areas are further sub-divided into the main industrial areas and wards).

- 5.4 Part C of the report contains a summary of past development trends.
- 5.5 Part D of the report consists of Maps 1-7. Map 1 shows the locations of wards & the main industrial areas within the Borough. Maps 2-7 are of Central Reading and the main industrial areas with both hard and soft commitments, if any, within each area shown. The sites are denoted by the site code for hard commitments and by application number or local plan number for soft commitments.