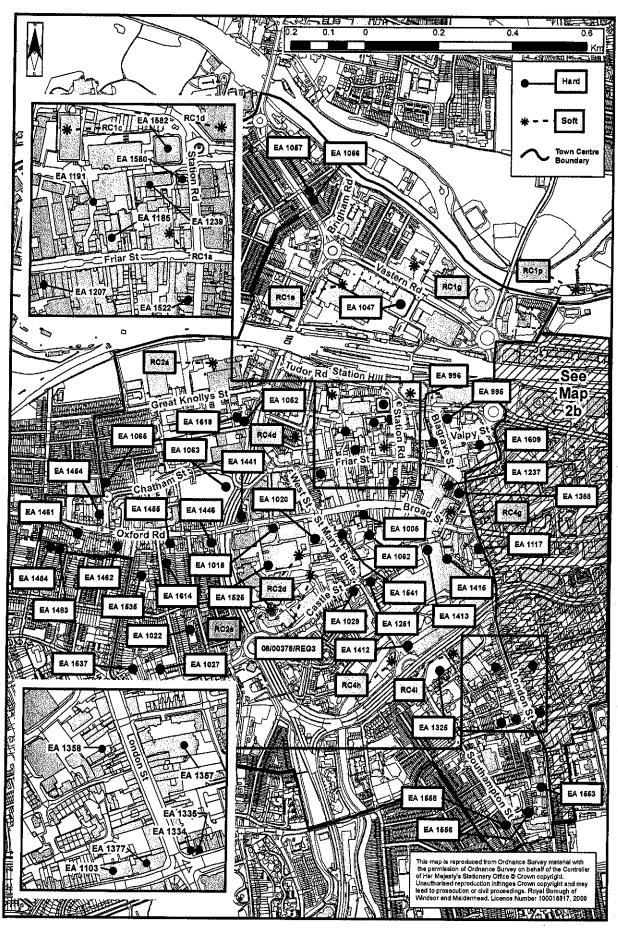

### PART D MAPS OF READING TOWN CENTRE & MAIN INDUSTRIAL AREAS

| Мар 1:  | Ward Boundaries plus location of Reading Town Centre & main industrial areas in the Borough | 77 |
|---------|---------------------------------------------------------------------------------------------|----|
| Map 2a: | Reading Town Centre West                                                                    | 78 |
| Map 2b: | Reading Town Centre East & Forbury Industrial Park                                          | 79 |
| Мар 3:  | Basingstoke Road North Area + Rose Kiln Lane,<br>Boulton Road, Elgar Road & Manor Farm      | 80 |
| Мар 4:  | Basingstoke Road South Area + Acre Road, Bennet Road, & Worton Grange                       | 81 |
| Map 5:  | Portman Road / Deacon Way                                                                   | 82 |
| Мар 6:  | Green Park                                                                                  | 83 |
| Мар 7:  | Cardiff Road / Richfield Avenue                                                             | 84 |

Central Reading
Rest of Reading Borough
(The sub-areas are further sub-divided into the main industrial areas and wards).

- 5.4 Part C of the report contains a summary of past development trends.
- 5.5 Part D of the report consists of Maps 1-7. Map 1 shows the locations of wards & the main industrial areas within the Borough. Maps 2-7 are of Central Reading and the main industrial areas with both hard and soft commitments, if any, within each area shown. The sites are denoted by the site code for hard commitments and by application number or local plan number for soft commitments.