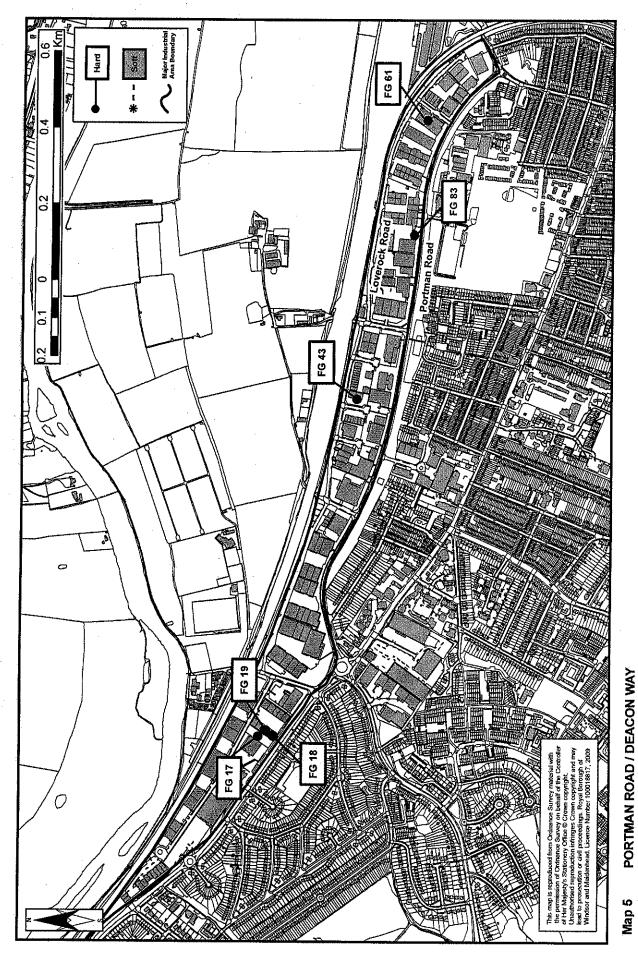

### PART D MAPS OF READING TOWN CENTRE & MAIN INDUSTRIAL AREAS

| Мар 1:  | Ward Boundaries plus location of Reading Town Centre & main industrial areas in the Borough | 77 |
|---------|---------------------------------------------------------------------------------------------|----|
| Map 2a: | Reading Town Centre West                                                                    | 78 |
| Map 2b: | Reading Town Centre East & Forbury Industrial Park                                          | 79 |
| Мар 3:  | Basingstoke Road North Area + Rose Kiln Lane,<br>Boulton Road, Elgar Road & Manor Farm      | 80 |
| Мар 4:  | Basingstoke Road South Area + Acre Road, Bennet Road, & Worton Grange                       | 81 |
| Map 5:  | Portman Road / Deacon Way                                                                   | 82 |
| Мар 6:  | Green Park                                                                                  | 83 |
| Мар 7:  | Cardiff Road / Richfield Avenue                                                             | 84 |

Central Reading
Rest of Reading Borough
(The sub-areas are further sub-divided into the main industrial areas and wards).

- 5.4 Part C of the report contains a summary of past development trends.
- 5.5 Part D of the report consists of Maps 1-7. Map 1 shows the locations of wards & the main industrial areas within the Borough. Maps 2-7 are of Central Reading and the main industrial areas with both hard and soft commitments, if any, within each area shown. The sites are denoted by the site code for hard commitments and by application number or local plan number for soft commitments.