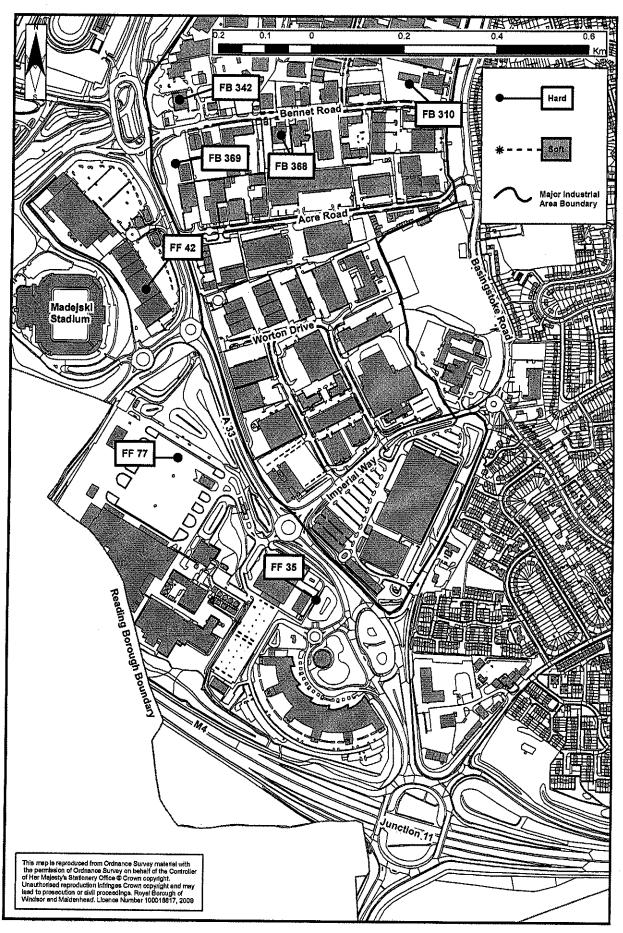

### PART D MAPS OF READING TOWN CENTRE & MAIN INDUSTRIAL AREAS

| Мар 1:  | Ward Boundaries plus location of Reading Town Centre & main industrial areas in the Borough | 77 |
|---------|---------------------------------------------------------------------------------------------|----|
| Map 2a: | Reading Town Centre West                                                                    | 78 |
| Map 2b: | Reading Town Centre East & Forbury Industrial Park                                          | 79 |
| Мар 3:  | Basingstoke Road North Area + Rose Kiln Lane,<br>Boulton Road, Elgar Road & Manor Farm      | 80 |
| Мар 4:  | Basingstoke Road South Area + Acre Road, Bennet Road, & Worton Grange                       | 81 |
| Map 5:  | Portman Road / Deacon Way                                                                   | 82 |
| Мар 6:  | Green Park                                                                                  | 83 |
| Мар 7:  | Cardiff Road / Richfield Avenue                                                             | 84 |

Central Reading
Rest of Reading Borough
(The sub-areas are further sub-divided into the main industrial areas and wards).

- 5.4 Part C of the report contains a summary of past development trends.
- 5.5 Part D of the report consists of Maps 1-7. Map 1 shows the locations of wards & the main industrial areas within the Borough. Maps 2-7 are of Central Reading and the main industrial areas with both hard and soft commitments, if any, within each area shown. The sites are denoted by the site code for hard commitments and by application number or local plan number for soft commitments.