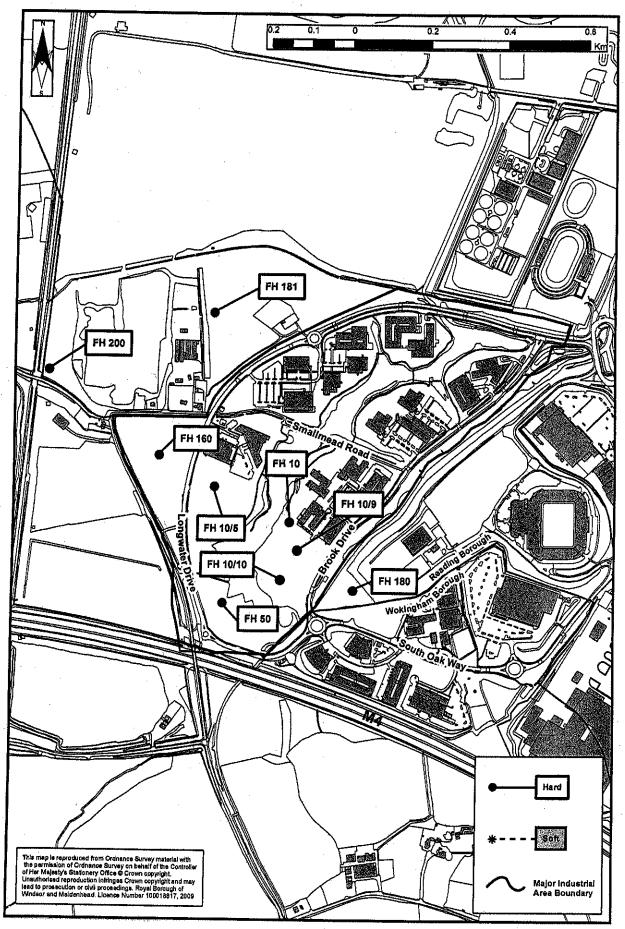

### PART D MAPS OF READING TOWN CENTRE & MAIN INDUSTRIAL AREAS

| Мар 1:  | Ward Boundaries plus location of Reading Town Centre & main industrial areas in the Borough | 77 |
|---------|---------------------------------------------------------------------------------------------|----|
| Map 2a: | Reading Town Centre West                                                                    | 78 |
| Map 2b: | Reading Town Centre East & Forbury Industrial Park                                          | 79 |
| Мар 3:  | Basingstoke Road North Area + Rose Kiln Lane,<br>Boulton Road, Elgar Road & Manor Farm      | 80 |
| Мар 4:  | Basingstoke Road South Area + Acre Road, Bennet Road, & Worton Grange                       | 81 |
| Map 5:  | Portman Road / Deacon Way                                                                   | 82 |
| Мар 6:  | Green Park                                                                                  | 83 |
| Мар 7:  | Cardiff Road / Richfield Avenue                                                             | 84 |

Central Reading
Rest of Reading Borough
(The sub-areas are further sub-divided into the main industrial areas and wards).

- 5.4 Part C of the report contains a summary of past development trends.
- 5.5 Part D of the report consists of Maps 1-7. Map 1 shows the locations of wards & the main industrial areas within the Borough. Maps 2-7 are of Central Reading and the main industrial areas with both hard and soft commitments, if any, within each area shown. The sites are denoted by the site code for hard commitments and by application number or local plan number for soft commitments.