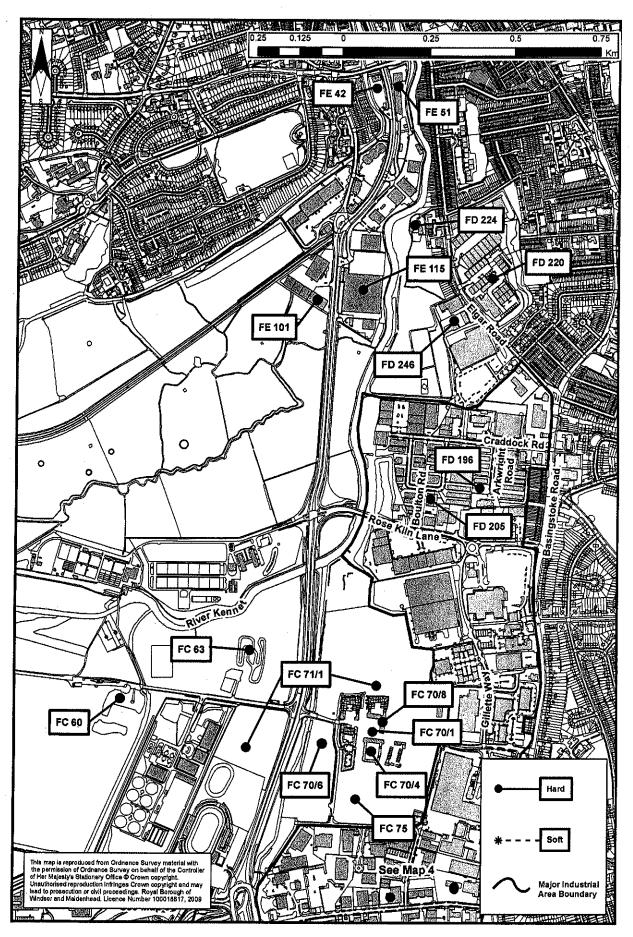

### PART D MAPS OF READING TOWN CENTRE & MAIN INDUSTRIAL AREAS

| Мар 1:  | Ward Boundaries plus location of Reading Town Centre & main industrial areas in the Borough | 77 |
|---------|---------------------------------------------------------------------------------------------|----|
| Map 2a: | Reading Town Centre West                                                                    | 78 |
| Map 2b: | Reading Town Centre East & Forbury Industrial Park                                          | 79 |
| Мар 3:  | Basingstoke Road North Area + Rose Kiln Lane,<br>Boulton Road, Elgar Road & Manor Farm      | 80 |
| Мар 4:  | Basingstoke Road South Area + Acre Road, Bennet Road, & Worton Grange                       | 81 |
| Map 5:  | Portman Road / Deacon Way                                                                   | 82 |
| Мар 6:  | Green Park                                                                                  | 83 |
| Мар 7:  | Cardiff Road / Richfield Avenue                                                             | 84 |

Central Reading
Rest of Reading Borough
(The sub-areas are further sub-divided into the main industrial areas and wards).

- 5.4 Part C of the report contains a summary of past development trends.
- 5.5 Part D of the report consists of Maps 1-7. Map 1 shows the locations of wards & the main industrial areas within the Borough. Maps 2-7 are of Central Reading and the main industrial areas with both hard and soft commitments, if any, within each area shown. The sites are denoted by the site code for hard commitments and by application number or local plan number for soft commitments.