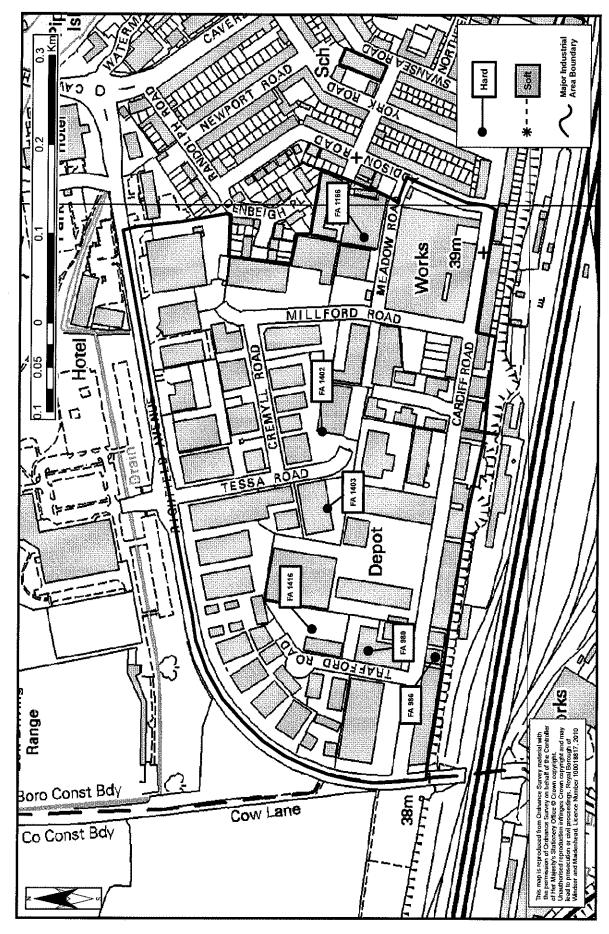

| PART D | MAPS OF READING TOWN CENTRE & MAIN INDUSTRIAL AREAS                                         |    |
|--------|---------------------------------------------------------------------------------------------|----|
| Map 1: | Ward Boundaries plus location of Reading Town Centre & main industrial areas in the Borough | 79 |
| Map 2: | Reading Town Centre                                                                         | 80 |
| Map 3: | Basingstoke Road North Area + Rose Kiln Lane,<br>Boulton Road, Elgar Road & Manor Farm      | 81 |
| Map 4: | Basingstoke Road South Area + Acre Road, Bennet Road,<br>& Worton Grange                    | 82 |
| Map 5: | Portman Road / Deacon Way                                                                   | 83 |
| Мар 6: | Green Park                                                                                  | 84 |
| Мар 7: | Cardiff Road / Richfield Avenue                                                             | 85 |

(The sub-areas are further sub-divided into the main industrial areas and wards).

- 5.4 Part C of the report contains a summary of past development trends.
- Part D of the report consists of Maps 1-7. Map 1 shows the locations of wards & the main industrial areas within the Borough. Maps 2-7 are of Central Reading and the main industrial areas with both hard and soft commitments, if any, within each area shown. The sites are denoted by the site code for hard commitments and by application number or local plan number for soft commitments.