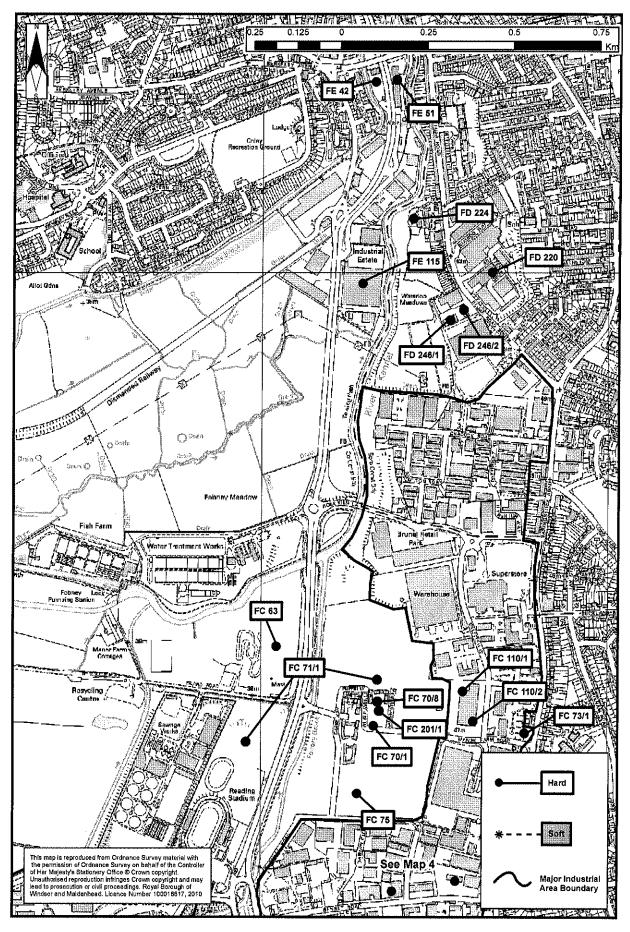

| PART D | MAPS OF READING TOWN CENTRE & MAIN INDUSTRIAL AREAS                                         |    |
|--------|---------------------------------------------------------------------------------------------|----|
| Map 1: | Ward Boundaries plus location of Reading Town Centre & main industrial areas in the Borough | 79 |
| Map 2: | Reading Town Centre                                                                         | 80 |
| Map 3: | Basingstoke Road North Area + Rose Kiln Lane,<br>Boulton Road, Elgar Road & Manor Farm      | 81 |
| Map 4: | Basingstoke Road South Area + Acre Road, Bennet Road,<br>& Worton Grange                    | 82 |
| Map 5: | Portman Road / Deacon Way                                                                   | 83 |
| Мар 6: | Green Park                                                                                  | 84 |
| Мар 7: | Cardiff Road / Richfield Avenue                                                             | 85 |

(The sub-areas are further sub-divided into the main industrial areas and wards).

- 5.4 Part C of the report contains a summary of past development trends.
- Part D of the report consists of Maps 1-7. Map 1 shows the locations of wards & the main industrial areas within the Borough. Maps 2-7 are of Central Reading and the main industrial areas with both hard and soft commitments, if any, within each area shown. The sites are denoted by the site code for hard commitments and by application number or local plan number for soft commitments.