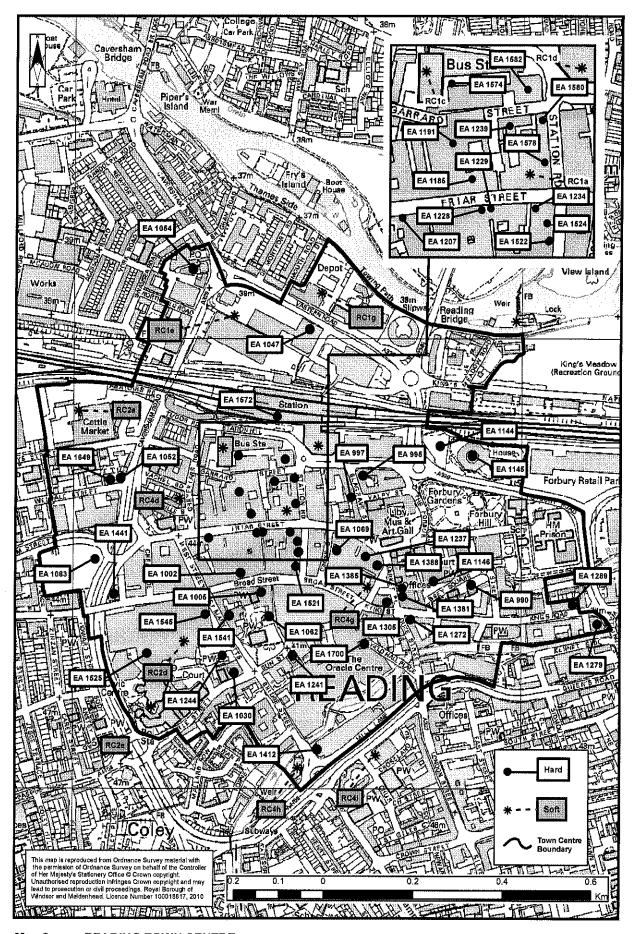

| PART D | MAPS OF READING TOWN CENTRE & MAIN INDUSTRIAL AREAS                                         |    |
|--------|---------------------------------------------------------------------------------------------|----|
| Map 1: | Ward Boundaries plus location of Reading Town Centre & main industrial areas in the Borough | 79 |
| Map 2: | Reading Town Centre                                                                         | 80 |
| Map 3: | Basingstoke Road North Area + Rose Kiln Lane,<br>Boulton Road, Elgar Road & Manor Farm      | 81 |
| Map 4: | Basingstoke Road South Area + Acre Road, Bennet Road,<br>& Worton Grange                    | 82 |
| Map 5: | Portman Road / Deacon Way                                                                   | 83 |
| Мар 6: | Green Park                                                                                  | 84 |
| Мар 7: | Cardiff Road / Richfield Avenue                                                             | 85 |

(The sub-areas are further sub-divided into the main industrial areas and wards).

- 5.4 Part C of the report contains a summary of past development trends.
- Part D of the report consists of Maps 1-7. Map 1 shows the locations of wards & the main industrial areas within the Borough. Maps 2-7 are of Central Reading and the main industrial areas with both hard and soft commitments, if any, within each area shown. The sites are denoted by the site code for hard commitments and by application number or local plan number for soft commitments.