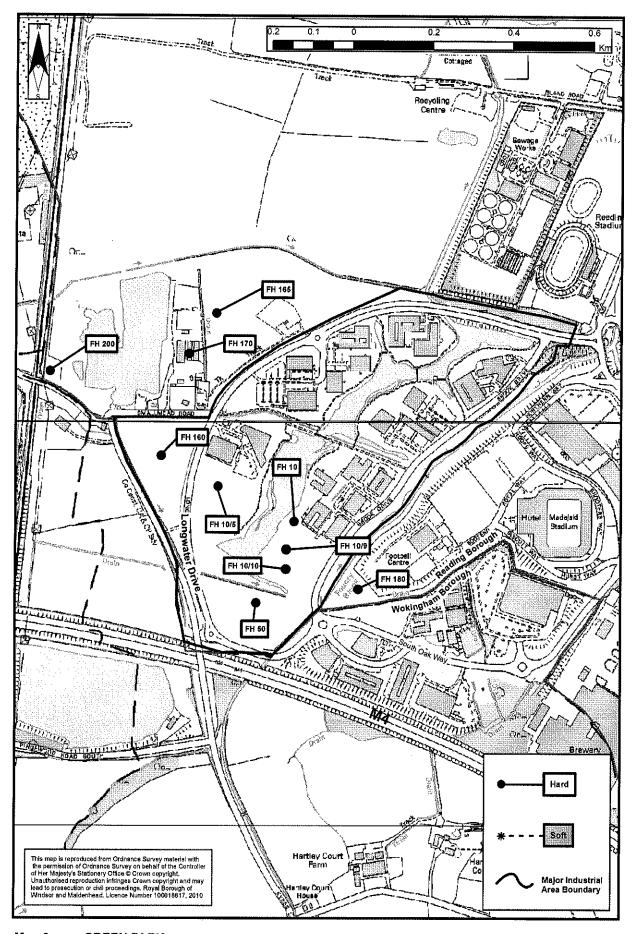

| PART D | MAPS OF READING TOWN CENTRE & MAIN INDUSTRIAL AREAS                                         |    |
|--------|---------------------------------------------------------------------------------------------|----|
| Map 1: | Ward Boundaries plus location of Reading Town Centre & main industrial areas in the Borough | 79 |
| Map 2: | Reading Town Centre                                                                         | 80 |
| Map 3: | Basingstoke Road North Area + Rose Kiln Lane,<br>Boulton Road, Elgar Road & Manor Farm      | 81 |
| Map 4: | Basingstoke Road South Area + Acre Road, Bennet Road,<br>& Worton Grange                    | 82 |
| Map 5: | Portman Road / Deacon Way                                                                   | 83 |
| Мар 6: | Green Park                                                                                  | 84 |
| Мар 7: | Cardiff Road / Richfield Avenue                                                             | 85 |

(The sub-areas are further sub-divided into the main industrial areas and wards).

- 5.4 Part C of the report contains a summary of past development trends.
- Part D of the report consists of Maps 1-7. Map 1 shows the locations of wards & the main industrial areas within the Borough. Maps 2-7 are of Central Reading and the main industrial areas with both hard and soft commitments, if any, within each area shown. The sites are denoted by the site code for hard commitments and by application number or local plan number for soft commitments.