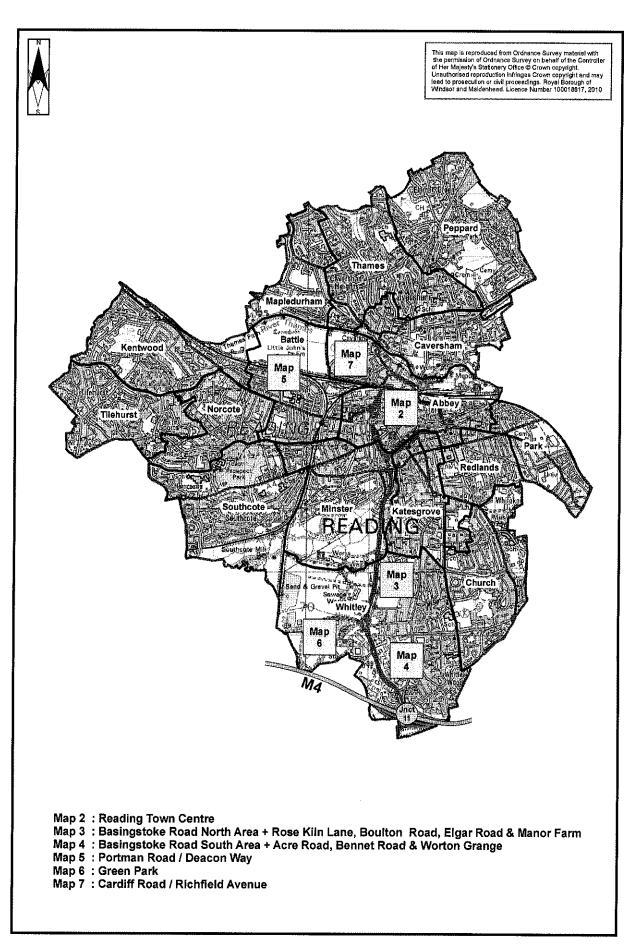

| PART D | MAPS OF READING TOWN CENTRE & MAIN INDUSTRIAL AREAS                                         |    |
|--------|---------------------------------------------------------------------------------------------|----|
| Map 1: | Ward Boundaries plus location of Reading Town Centre & main industrial areas in the Borough | 79 |
| Map 2: | Reading Town Centre                                                                         | 80 |
| Map 3: | Basingstoke Road North Area + Rose Kiln Lane,<br>Boulton Road, Elgar Road & Manor Farm      | 81 |
| Map 4: | Basingstoke Road South Area + Acre Road, Bennet Road,<br>& Worton Grange                    | 82 |
| Map 5: | Portman Road / Deacon Way                                                                   | 83 |
| Мар 6: | Green Park                                                                                  | 84 |
| Мар 7: | Cardiff Road / Richfield Avenue                                                             | 85 |

(The sub-areas are further sub-divided into the main industrial areas and wards).

- 5.4 Part C of the report contains a summary of past development trends.
- Part D of the report consists of Maps 1-7. Map 1 shows the locations of wards & the main industrial areas within the Borough. Maps 2-7 are of Central Reading and the main industrial areas with both hard and soft commitments, if any, within each area shown. The sites are denoted by the site code for hard commitments and by application number or local plan number for soft commitments.