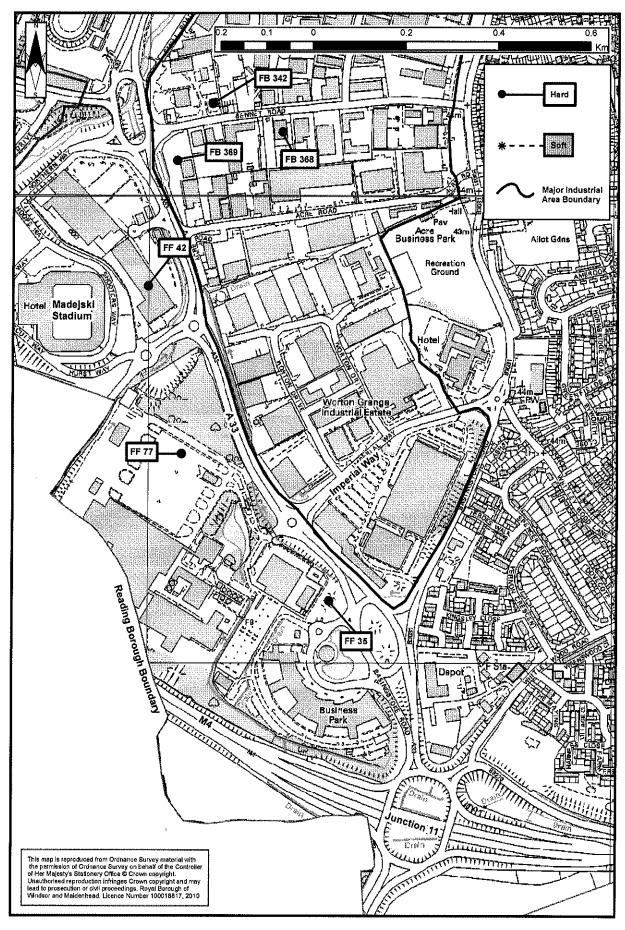

| PART D | MAPS OF READING TOWN CENTRE & MAIN INDUSTRIAL AREAS                                         |    |
|--------|---------------------------------------------------------------------------------------------|----|
| Map 1: | Ward Boundaries plus location of Reading Town Centre & main industrial areas in the Borough | 79 |
| Map 2: | Reading Town Centre                                                                         | 80 |
| Map 3: | Basingstoke Road North Area + Rose Kiln Lane,<br>Boulton Road, Elgar Road & Manor Farm      | 81 |
| Map 4: | Basingstoke Road South Area + Acre Road, Bennet Road,<br>& Worton Grange                    | 82 |
| Map 5: | Portman Road / Deacon Way                                                                   | 83 |
| Мар 6: | Green Park                                                                                  | 84 |
| Мар 7: | Cardiff Road / Richfield Avenue                                                             | 85 |

(The sub-areas are further sub-divided into the main industrial areas and wards).

- 5.4 Part C of the report contains a summary of past development trends.
- Part D of the report consists of Maps 1-7. Map 1 shows the locations of wards & the main industrial areas within the Borough. Maps 2-7 are of Central Reading and the main industrial areas with both hard and soft commitments, if any, within each area shown. The sites are denoted by the site code for hard commitments and by application number or local plan number for soft commitments.