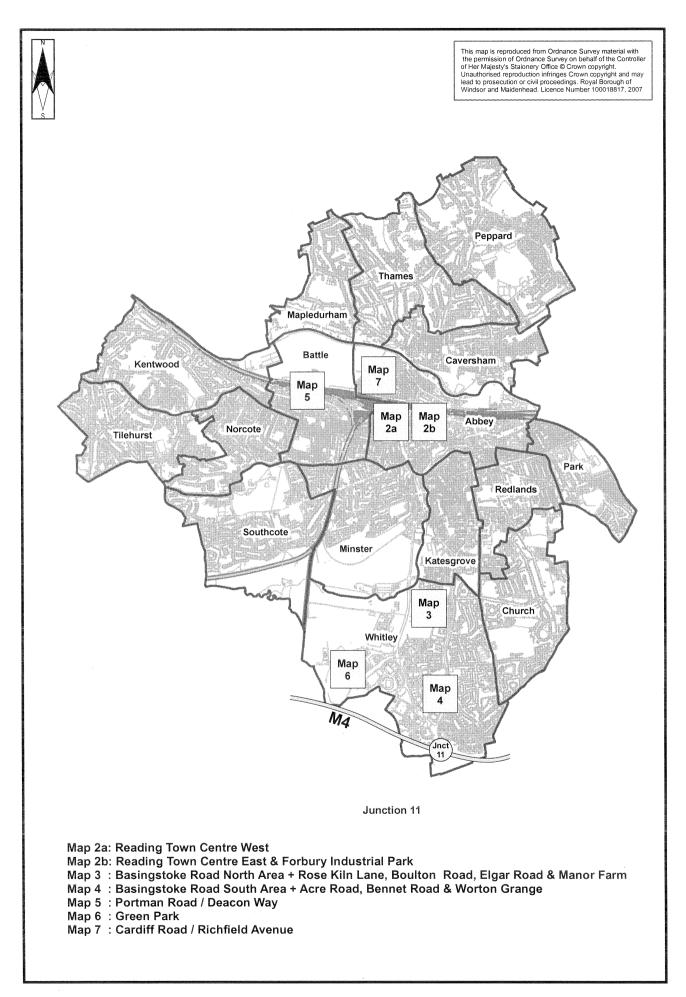

### PART D MAPS OF READING TOWN CENTRE & MAIN INDUSTRIAL **AREAS** Map 1: Ward Boundaries plus location of Reading Town Centre & 77 main industrial areas in the Borough Map 2a: Reading Town Centre West 78 Map 2b: Reading Town Centre East & Forbury Industrial Park 79 Map 3: Basingstoke Road North Area + Rose Kiln Lane, 80 Boulton Road, Elgar Road & Manor Farm Basingstoke Road South Area + Acre Road, Bennet Road, Map 4: 81 & Worton Grange Map 5: Portman Road / Deacon Way 82 Map 6: Green Park 83 Map 7: Cardiff Road / Richfield Avenue 84

Central Reading
Rest of Reading Borough
(The sub-areas are further sub-divided into the main industrial areas and wards).

- 5.4 Part C of the report contains a summary of past development trends.
- Part D of the report consists of Maps 1-7. Map 1 shows the locations of wards & the main industrial areas within the Borough. Maps 2-7 are of Central Reading and the main industrial areas with both hard and soft commitments, if any, within each area shown. The sites are denoted by the site code for hard commitments and by application number or local plan number for soft commitments.