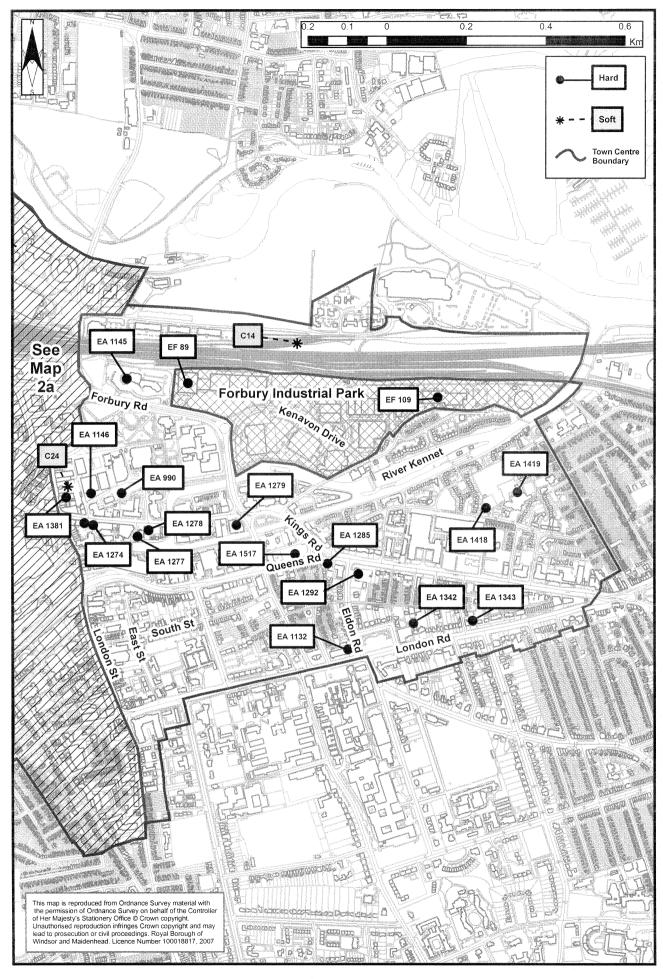

### PART D MAPS OF READING TOWN CENTRE & MAIN INDUSTRIAL **AREAS** Map 1: Ward Boundaries plus location of Reading Town Centre & 77 main industrial areas in the Borough Map 2a: Reading Town Centre West 78 Map 2b: Reading Town Centre East & Forbury Industrial Park 79 Map 3: Basingstoke Road North Area + Rose Kiln Lane, 80 Boulton Road, Elgar Road & Manor Farm Basingstoke Road South Area + Acre Road, Bennet Road, Map 4: 81 & Worton Grange Map 5: Portman Road / Deacon Way 82 Map 6: Green Park 83 Map 7: Cardiff Road / Richfield Avenue 84

Central Reading
Rest of Reading Borough
(The sub-areas are further sub-divided into the main industrial areas and wards).

- 5.4 Part C of the report contains a summary of past development trends.
- Part D of the report consists of Maps 1-7. Map 1 shows the locations of wards & the main industrial areas within the Borough. Maps 2-7 are of Central Reading and the main industrial areas with both hard and soft commitments, if any, within each area shown. The sites are denoted by the site code for hard commitments and by application number or local plan number for soft commitments.