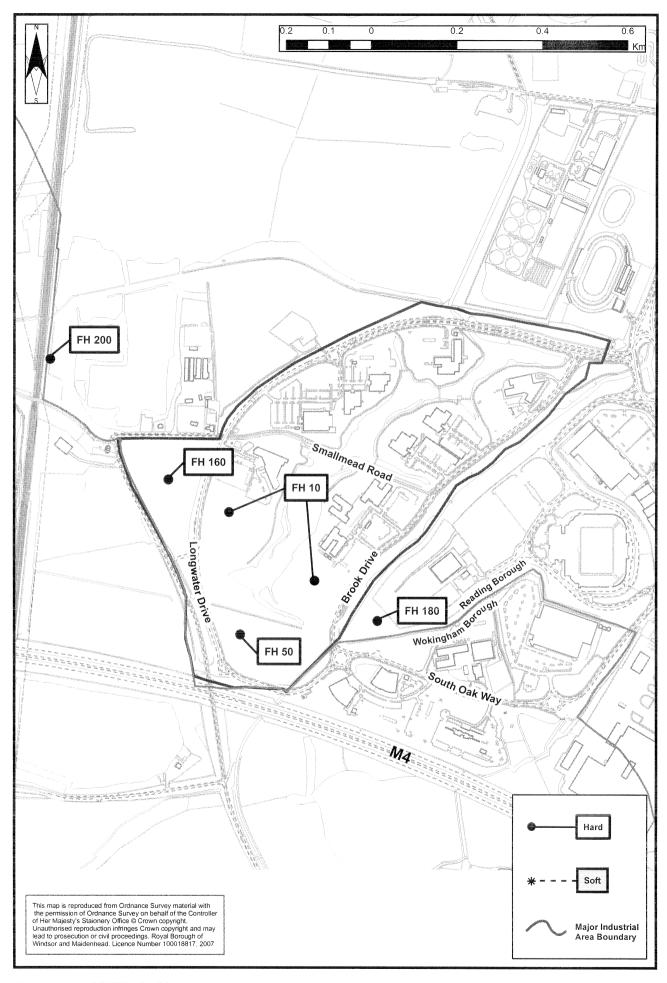

### PART D MAPS OF READING TOWN CENTRE & MAIN INDUSTRIAL **AREAS** Map 1: Ward Boundaries plus location of Reading Town Centre & 77 main industrial areas in the Borough Map 2a: Reading Town Centre West 78 Map 2b: Reading Town Centre East & Forbury Industrial Park 79 Map 3: Basingstoke Road North Area + Rose Kiln Lane, 80 Boulton Road, Elgar Road & Manor Farm Basingstoke Road South Area + Acre Road, Bennet Road, Map 4: 81 & Worton Grange Map 5: Portman Road / Deacon Way 82 Map 6: Green Park 83 Map 7: Cardiff Road / Richfield Avenue 84

Central Reading
Rest of Reading Borough
(The sub-areas are further sub-divided into the main industrial areas and wards).

- 5.4 Part C of the report contains a summary of past development trends.
- Part D of the report consists of Maps 1-7. Map 1 shows the locations of wards & the main industrial areas within the Borough. Maps 2-7 are of Central Reading and the main industrial areas with both hard and soft commitments, if any, within each area shown. The sites are denoted by the site code for hard commitments and by application number or local plan number for soft commitments.