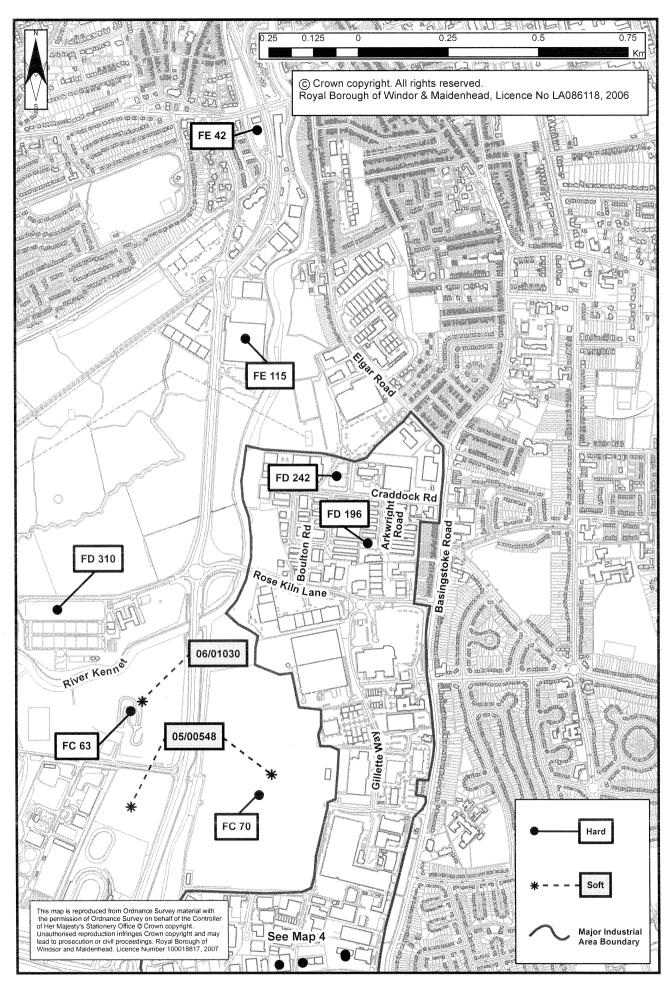

### PART D MAPS OF READING TOWN CENTRE & MAIN INDUSTRIAL **AREAS** Map 1: Ward Boundaries plus location of Reading Town Centre & 77 main industrial areas in the Borough Map 2a: Reading Town Centre West 78 Map 2b: Reading Town Centre East & Forbury Industrial Park 79 Map 3: Basingstoke Road North Area + Rose Kiln Lane, 80 Boulton Road, Elgar Road & Manor Farm Basingstoke Road South Area + Acre Road, Bennet Road, Map 4: 81 & Worton Grange Map 5: Portman Road / Deacon Way 82 Map 6: Green Park 83 Map 7: Cardiff Road / Richfield Avenue 84

Central Reading
Rest of Reading Borough
(The sub-areas are further sub-divided into the main industrial areas and wards).

- 5.4 Part C of the report contains a summary of past development trends.
- Part D of the report consists of Maps 1-7. Map 1 shows the locations of wards & the main industrial areas within the Borough. Maps 2-7 are of Central Reading and the main industrial areas with both hard and soft commitments, if any, within each area shown. The sites are denoted by the site code for hard commitments and by application number or local plan number for soft commitments.