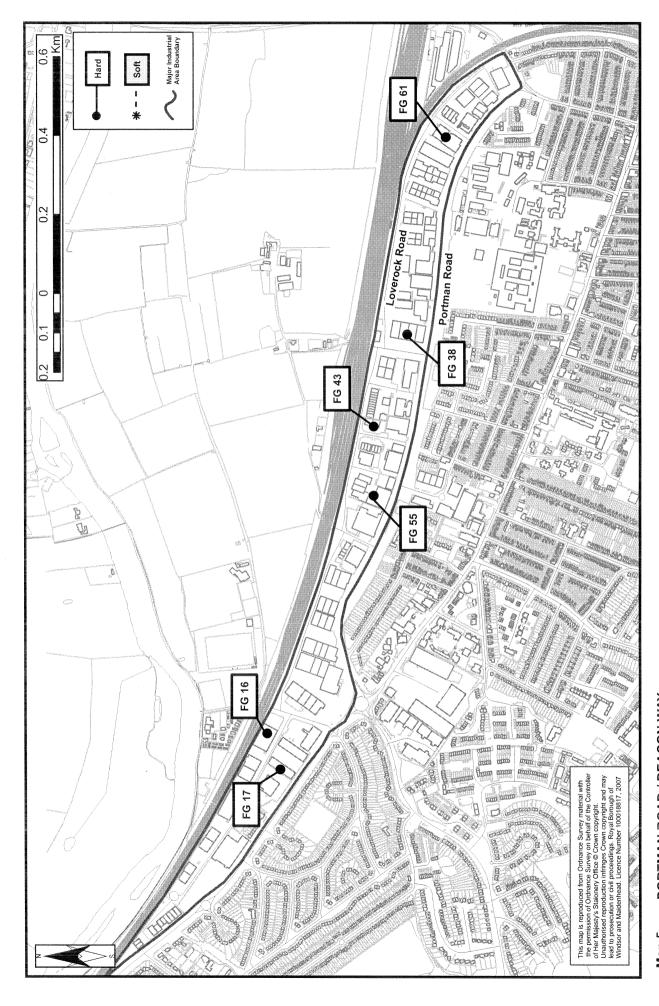

### PART D MAPS OF READING TOWN CENTRE & MAIN INDUSTRIAL **AREAS** Map 1: Ward Boundaries plus location of Reading Town Centre & 77 main industrial areas in the Borough Map 2a: Reading Town Centre West 78 Map 2b: Reading Town Centre East & Forbury Industrial Park 79 Map 3: Basingstoke Road North Area + Rose Kiln Lane, 80 Boulton Road, Elgar Road & Manor Farm Basingstoke Road South Area + Acre Road, Bennet Road, Map 4: 81 & Worton Grange Map 5: Portman Road / Deacon Way 82 Map 6: Green Park 83 Map 7: Cardiff Road / Richfield Avenue 84

Central Reading
Rest of Reading Borough
(The sub-areas are further sub-divided into the main industrial areas and wards).

- 5.4 Part C of the report contains a summary of past development trends.
- Part D of the report consists of Maps 1-7. Map 1 shows the locations of wards & the main industrial areas within the Borough. Maps 2-7 are of Central Reading and the main industrial areas with both hard and soft commitments, if any, within each area shown. The sites are denoted by the site code for hard commitments and by application number or local plan number for soft commitments.