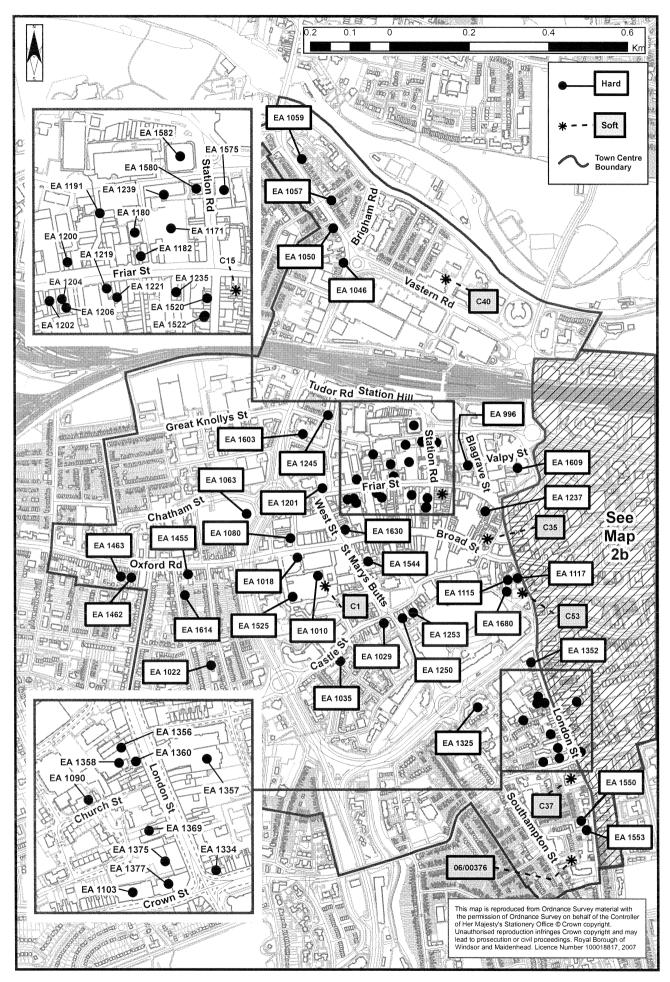

### PART D MAPS OF READING TOWN CENTRE & MAIN INDUSTRIAL **AREAS** Map 1: Ward Boundaries plus location of Reading Town Centre & 77 main industrial areas in the Borough Map 2a: Reading Town Centre West 78 Map 2b: Reading Town Centre East & Forbury Industrial Park 79 Map 3: Basingstoke Road North Area + Rose Kiln Lane, 80 Boulton Road, Elgar Road & Manor Farm Basingstoke Road South Area + Acre Road, Bennet Road, Map 4: 81 & Worton Grange Map 5: Portman Road / Deacon Way 82 Map 6: Green Park 83 Map 7: Cardiff Road / Richfield Avenue 84

Central Reading
Rest of Reading Borough
(The sub-areas are further sub-divided into the main industrial areas and wards).

- 5.4 Part C of the report contains a summary of past development trends.
- Part D of the report consists of Maps 1-7. Map 1 shows the locations of wards & the main industrial areas within the Borough. Maps 2-7 are of Central Reading and the main industrial areas with both hard and soft commitments, if any, within each area shown. The sites are denoted by the site code for hard commitments and by application number or local plan number for soft commitments.