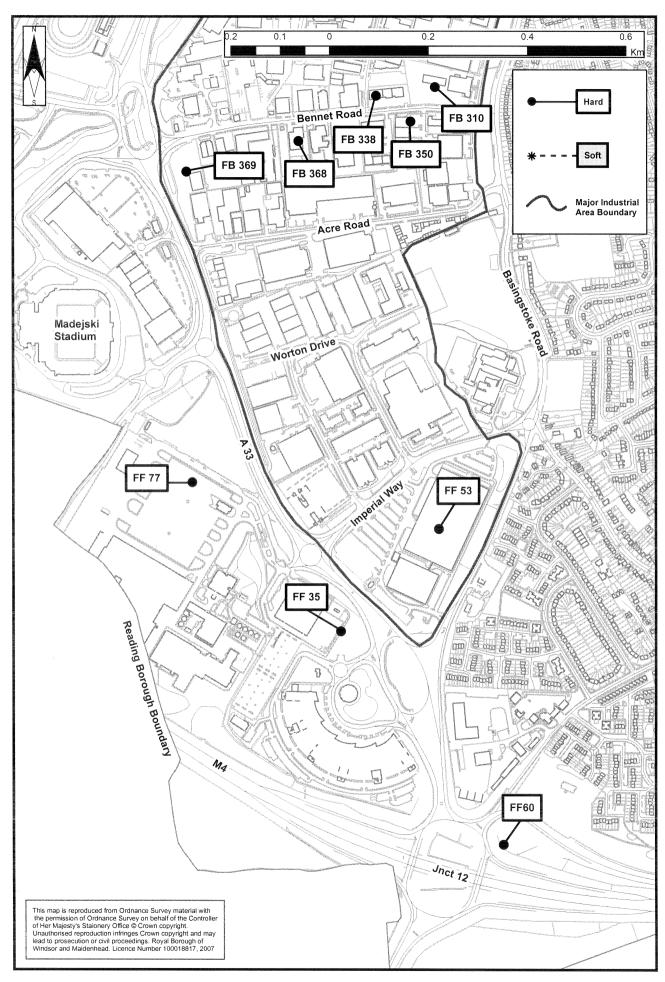

### PART D MAPS OF READING TOWN CENTRE & MAIN INDUSTRIAL **AREAS** Map 1: Ward Boundaries plus location of Reading Town Centre & 77 main industrial areas in the Borough Map 2a: Reading Town Centre West 78 Map 2b: Reading Town Centre East & Forbury Industrial Park 79 Map 3: Basingstoke Road North Area + Rose Kiln Lane, 80 Boulton Road, Elgar Road & Manor Farm Basingstoke Road South Area + Acre Road, Bennet Road, Map 4: 81 & Worton Grange Map 5: Portman Road / Deacon Way 82 Map 6: Green Park 83 Map 7: Cardiff Road / Richfield Avenue 84

Central Reading
Rest of Reading Borough
(The sub-areas are further sub-divided into the main industrial areas and wards).

- 5.4 Part C of the report contains a summary of past development trends.
- Part D of the report consists of Maps 1-7. Map 1 shows the locations of wards & the main industrial areas within the Borough. Maps 2-7 are of Central Reading and the main industrial areas with both hard and soft commitments, if any, within each area shown. The sites are denoted by the site code for hard commitments and by application number or local plan number for soft commitments.