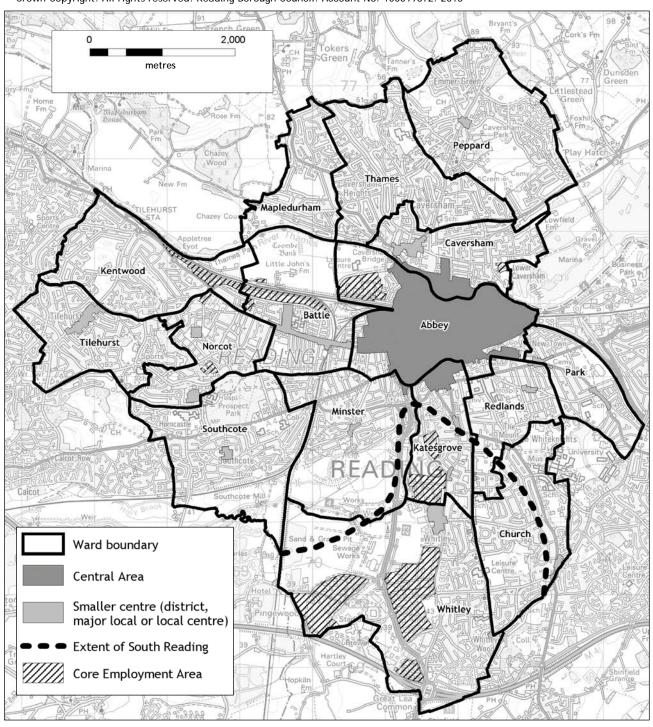

# By Ward

Reading Borough Council is broken down into 16 wards (see figure 1). A total for each ward is given<sup>6</sup>.

# • By Development Plan Designation

The totals for a number of different planning designations for the area, based on existing and emerging development plan documents (see figure 1):

- Central Reading the boundary of Central Reading is the boundary of the Reading Central Area Action Plan (adopted 2009).
- Smaller Centres the smaller centres (other than Central Reading) are those listed as district, major local or local centres under policy CS26 of the Core Strategy (adopted 2008). The boundaries are those shown on the adopted Proposals Map, accompanying the Sites and Detailed Policies Document (SDPD) (adopted October 2012).
- Town Centres sub-total this is the sub-total for Central Reading and the smaller centres.
- South Reading the Core Strategy (adopted 2008) focuses a significant amount of development on South Reading, and this is translated into a South Reading Framework within the SDPD. The boundary used for monitoring this is the definition of South Reading in Chapter 13 of the SDPD.
- Core Employment Areas (CEAs) policies CS10 and CS11 of the Core Strategy (adopted 2008) refer to Core Employment Areas as being the areas where new industrial and

\_

<sup>&</sup>lt;sup>6</sup> No figure for parishes is given, as Reading Borough has no parishes.

warehousing uses will be focused, and where existing employment will be protected. The boundaries of the CEAs are shown on the adopted Proposals Map, accompanying the SDPD (Policy SA12) and it is these boundaries that are referred to here.

It is important to note that the figures within this set of designations do not sum, because there is some overlap - i.e. some sites will be within both South Reading and a Core Employment Area, or within both South Reading and a defined centre.

Figure 1: Wards and Development Plan Designations in Reading © Crown Copyright. All rights reserved. Reading Borough Council. Account No. 100019672. 2015