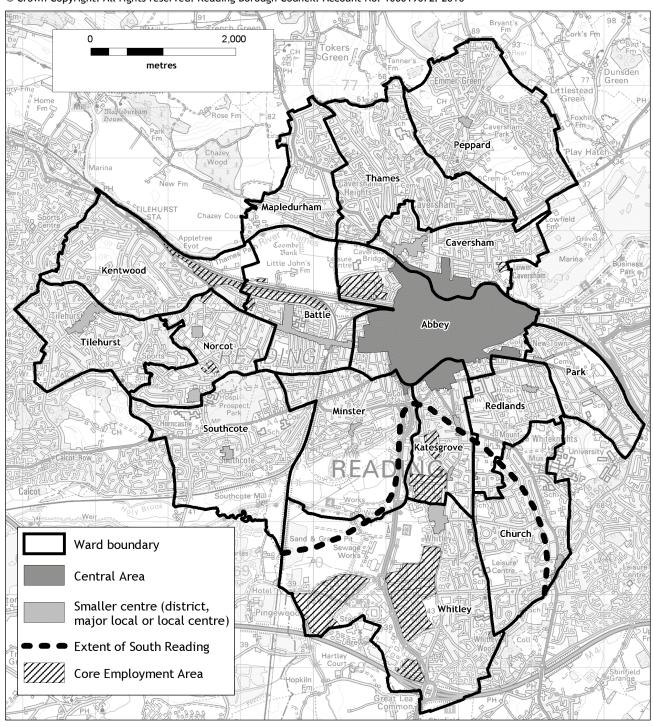

#### • By Ward

Reading Borough Council is broken down into 16 wards (see figure 1). A total for each ward is given<sup>3</sup>.

#### • By Development Plan Designation

The totals for a number of different planning designations for the area, based on existing development plan documents (see figure 1):

- Central Reading the boundary of Central Reading is the boundary of the Reading Central Area Action Plan (adopted 2009).
- Smaller Centres the smaller centres (other than Central Reading) are those listed as district, major local or local centres under policy CS26 of the Core Strategy (adopted 2008). The boundaries are those shown on the adopted Proposals Map, accompanying the Sites and Detailed Policies Document (SDPD) (adopted October 2012).
- Town Centres sub-total this is the sub-total for Central Reading and the smaller centres.
- South Reading the Core Strategy (adopted 2008) focuses a significant amount of development on South Reading, and this is translated into a South Reading Framework within the SDPD. The boundary used for monitoring this is the definition of South Reading in Chapter 13 of the SDPD.
- Core Employment Areas (CEAs) policies CS10 and CS11 of the Core Strategy (adopted 2008) refer to Core Employment Areas as being the areas where new industrial and warehousing uses will be focused, and where existing

<sup>&</sup>lt;sup>3</sup> No figure for parishes is given, as Reading Borough has no parishes.

employment will be protected. The boundaries of the CEAs are shown on the adopted Proposals Map, accompanying the SDPD (Policy SA12) and it is these boundaries that are referred to here.

It is important to note that the figures within this set of designations do not sum, because there is some overlap - i.e. some sites will be within both South Reading and a Core Employment Area, or within both South Reading and a defined centre.

Figure 1: Wards and Development Plan Designations in Reading © Crown Copyright. All rights reserved. Reading Borough Council. Account No. 100019672. 2016