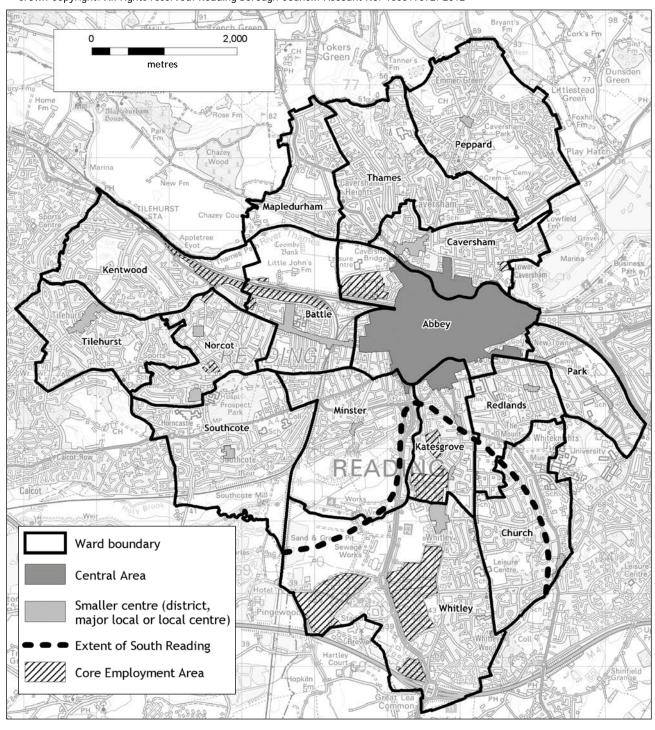

#### By Ward

Reading Borough Council is broken down into 16 wards (see figure 1). A total for each ward is given<sup>3</sup>.

#### • By Development Plan Designation

The totals for a number of different planning designations for the area, based on existing and emerging development plan documents (see figure 1):

- Central Reading the boundary of Central Reading is the boundary of the Reading Central Area Action Plan (adopted 2009).
- Smaller Centres the smaller centres (other than Central Reading) are those listed as district, major local or local centres under policy CS26 of the Core Strategy (adopted 2008). The boundaries are those shown on the adopted Proposals Map, accompanying the Sites and Detailed Policies Document (SDPD) (adopted October 2012).
- Town Centres sub-total this is the sub-total for Central Reading and the smaller centres.
- South Reading the Core Strategy (adopted 2008) focuses a significant amount of development on South Reading, and this is translated into a South Reading Framework within the

\_

<sup>&</sup>lt;sup>3</sup> No figure for parishes is given, as Reading Borough has no parishes.

SDPD. The boundary used for monitoring this is the definition of South Reading in Chapter 13 of the SDPD.

- Core Employment Areas - policies CS10 and CS11 of the Core Strategy (adopted 2008) refer to Core Employment Areas as being the areas where new industrial and warehousing uses will be focused, and where existing employment will be protected. The boundaries of the CEAs are shown on the adopted Proposals Map, accompanying the SDPD (Policy SA12) and it is these boundaries that are referred to here.

It is important to note that the figures within this set of designations do not sum, because there is some overlap - i.e. some sites will be within both South Reading and a Core Employment Area, or within both South Reading and a defined centre.