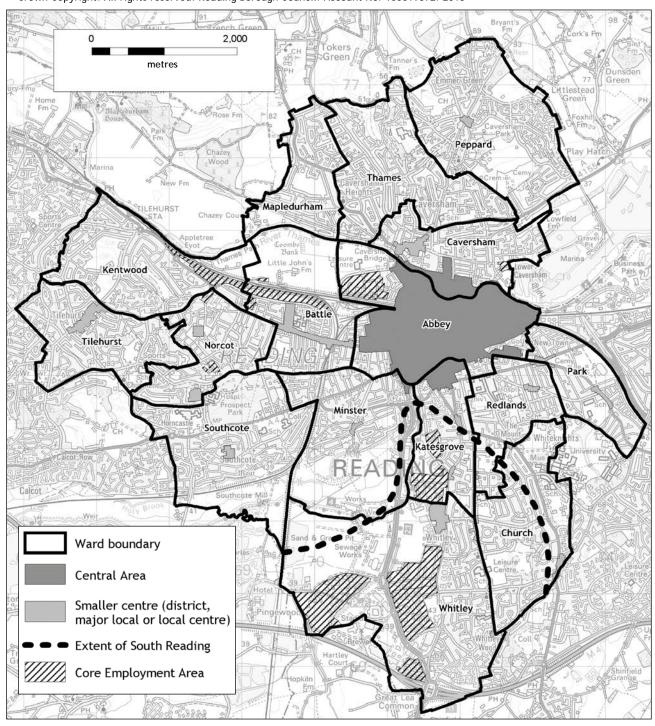

## By Ward

Reading Borough Council is broken down into 16 wards (see figure 1). A total for each ward is given<sup>3</sup>.

## • By Development Plan Designation

The totals for a number of different planning designations for the area, based on existing and emerging development plan documents (see figure 1):

- Central Reading the boundary of Central Reading is the boundary of the Reading Central Area Action Plan (adopted 2009).
- Smaller Centres the smaller centres (other than Central Reading) are those listed as district, major local or local centres under policy CS26 of the Core Strategy (adopted 2008). The boundaries are those shown on the adopted Proposals Map, accompanying the Sites and Detailed Policies Document (SDPD) (adopted October 2012).
- Town Centres sub-total this is the sub-total for Central Reading and the smaller centres.
- South Reading the Core Strategy (adopted 2008) focuses a significant amount of development on South Reading, and this is translated into a South Reading Framework within the

\_

<sup>&</sup>lt;sup>3</sup> No figure for parishes is given, as Reading Borough has no parishes.

SDPD. The boundary used for monitoring this is the definition of South Reading in Chapter 13 of the SDPD.

- Core Employment Areas - policies CS10 and CS11 of the Core Strategy (adopted 2008) refer to Core Employment Areas as being the areas where new industrial and warehousing uses will be focused, and where existing employment will be protected. The boundaries of the CEAs are shown on the adopted Proposals Map, accompanying the SDPD (Policy SA12) and it is these boundaries that are referred to here.

It is important to note that the figures within this set of designations do not sum, because there is some overlap - i.e. some sites will be within both South Reading and a Core Employment Area, or within both South Reading and a defined centre.

#### Size

Whether a development is Large, Medium or Small (see paragraph 3.4)

Figure 1: Wards and Development Plan Designations in Reading © Crown Copyright. All rights reserved. Reading Borough Council. Account No. 100019672. 2015