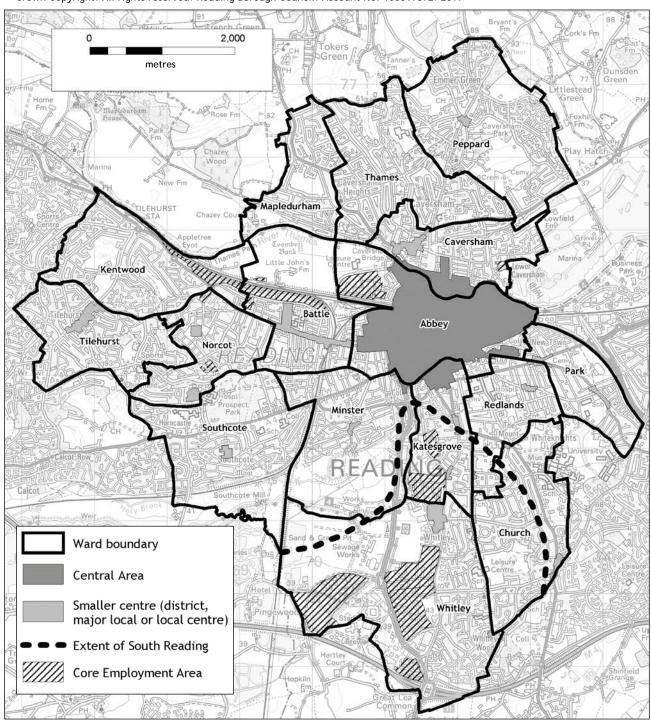

## • By Ward

Reading Borough Council is broken down into 16 wards (see figure 1). A total for each ward is given<sup>3</sup>.

#### By Development Plan Designation

The totals for a number of different planning designations for the area, based on existing development plan documents (see figure 1):

- Central Reading the boundary of Central Reading is the boundary of the Reading Central Area Action Plan (adopted 2009).
- Smaller Centres the smaller centres (other than Central Reading) are those listed as district, major local or local centres under policy CS26 of the Core Strategy (adopted 2008). The boundaries are those shown on the adopted Proposals Map, accompanying the Sites and Detailed Policies Document (SDPD) (adopted October 2012).
- Town Centres sub-total this is the sub-total for Central Reading and the smaller centres.
- South Reading the Core Strategy (adopted 2008) focuses a significant amount of development on South Reading, and this is translated into a South Reading Framework within the

<sup>&</sup>lt;sup>3</sup> No figure for parishes is given, as Reading Borough has no parishes.

SDPD. The boundary used for monitoring this is the definition of South Reading in Chapter 13 of the SDPD.

- Core Employment Areas - policies CS10 and CS11 of the Core Strategy (adopted 2008) refer to Core Employment Areas as being the areas where new industrial and warehousing uses will be focused, and where existing employment will be protected. The boundaries of the CEAs are shown on the adopted Proposals Map, accompanying the SDPD (Policy SA12) and it is these boundaries that are referred to here.

It is important to note that the figures within this set of designations do not sum, because there is some overlap – i.e. some sites will be within both South Reading and a Core Employment Area, or within both South Reading and a defined centre.

#### Size

Whether a development is Large, Medium or Small (see paragraph 3.4)

Figure 1: Wards and Development Plan Designations in Reading
© Crown Copyright. All rights reserved. Reading Borough Council. Account No. 100019672. 2017