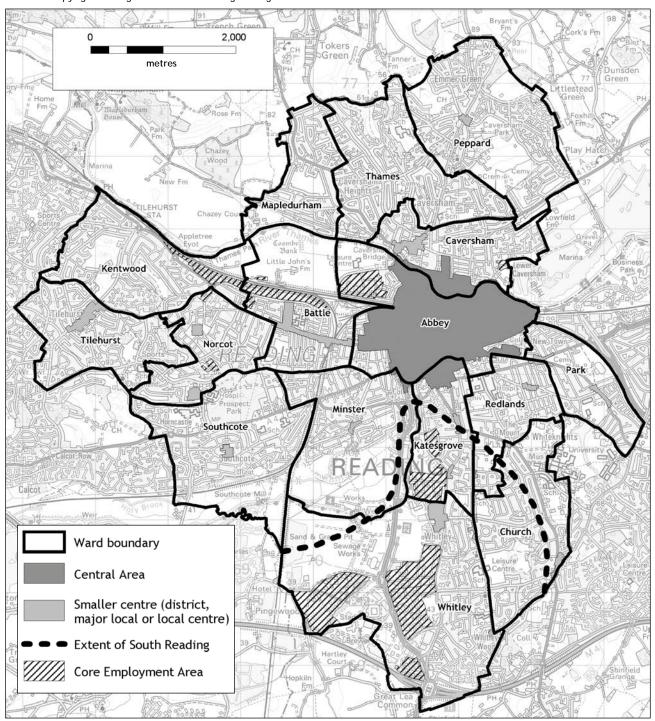

Reading Borough Council is broken down into 16 wards (see figure 1). A total for each ward is given<sup>3</sup>.

# • By Development Plan Designation

The totals for a number of different planning designations for the area, based on existing development plan documents (see figure 1):

- Central Reading the boundary of Central Reading is the boundary of the Reading Central Area Action Plan (adopted 2009).
- Smaller Centres the smaller centres (other than Central Reading) are those listed as district, major local or local centres under policy CS26 of the Core Strategy (adopted 2008). The boundaries are those shown on the adopted Proposals Map, accompanying the Sites and Detailed Policies Document (SDPD) (adopted October 2012).
- Town Centres sub-total this is the sub-total for Central Reading and the smaller centres.
- South Reading the Core Strategy (adopted 2008) focuses a significant amount of development on South Reading, and this is translated into a South Reading Framework within the

<sup>&</sup>lt;sup>3</sup> No figure for parishes is given, as Reading Borough has no parishes.

SDPD. The boundary used for monitoring this is the definition of South Reading in Chapter 13 of the SDPD.

- Core Employment Areas - policies CS10 and CS11 of the Core Strategy (adopted 2008) refer to Core Employment Areas as being the areas where new industrial and warehousing uses will be focused, and where existing employment will be protected. The boundaries of the CEAs are shown on the adopted Proposals Map, accompanying the SDPD (Policy SA12) and it is these boundaries that are referred to here.

It is important to note that the figures within this set of designations do not sum, because there is some overlap – i.e. some sites will be within both South Reading and a Core Employment Area, or within both South Reading and a defined centre.

### • Size

Whether a development is Large, Medium or Small (see paragraph 3.4)

Figure 1: Wards and Development Plan Designations in Reading © Crown Copyright. All rights reserved. Reading Borough Council. Account No. 100019672. 2018