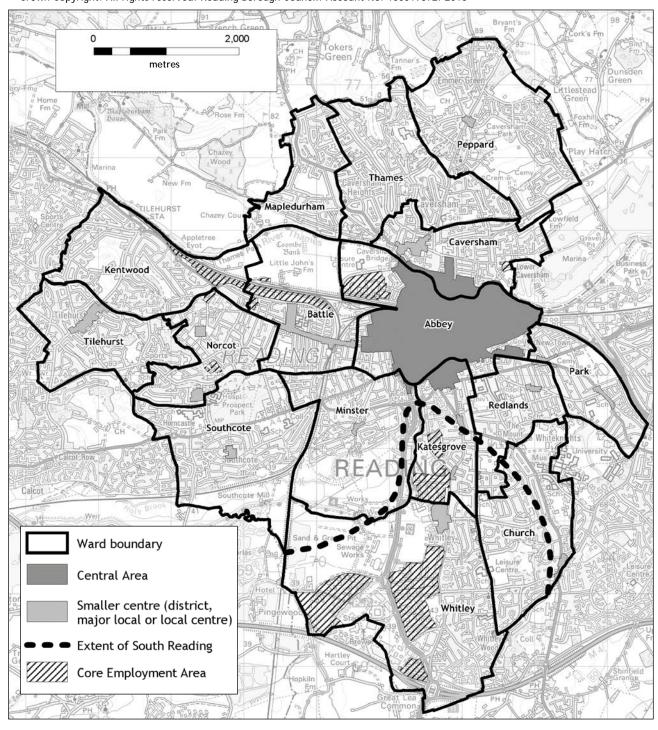

## • By Ward

Reading Borough Council is broken down into 16 wards (see figure 1). A total for each ward is given<sup>3</sup>.

#### By Development Plan Designation

The totals for a number of different planning designations for the area, based on existing development plan documents (see figure 1):

- Central Reading the boundary of Central Reading is the boundary of the Reading Central Area Action Plan (adopted 2009).
- Smaller Centres the smaller centres (other than Central Reading) are those listed as district, major local or local centres under policy CS26 of the Core Strategy (adopted 2008). The boundaries are those shown on the adopted Proposals Map, accompanying the Sites and Detailed Policies Document (SDPD) (adopted October 2012).
- Town Centres sub-total this is the sub-total for Central Reading and the smaller centres.
- South Reading the Core Strategy (adopted 2008) focuses a significant amount of development on South Reading, and this is translated into a South Reading Framework within the

<sup>&</sup>lt;sup>3</sup> No figure for parishes is given, as Reading Borough has no parishes.

SDPD. The boundary used for monitoring this is the definition of South Reading in Chapter 13 of the SDPD.

- Core Employment Areas - policies CS10 and CS11 of the Core Strategy (adopted 2008) refer to Core Employment Areas as being the areas where new industrial and warehousing uses will be focused, and where existing employment will be protected. The boundaries of the CEAs are shown on the adopted Proposals Map, accompanying the SDPD (Policy SA12) and it is these boundaries that are referred to here.

It is important to note that the figures within this set of designations do not sum, because there is some overlap - i.e. some sites will be within both South Reading and a Core Employment Area, or within both South Reading and a defined centre.

#### Size

Whether a development is Large, Medium or Small (see paragraph 3.4)

Figure 1: Wards and Development Plan Designations in Reading © Crown Copyright. All rights reserved. Reading Borough Council. Account No. 100019672. 2016