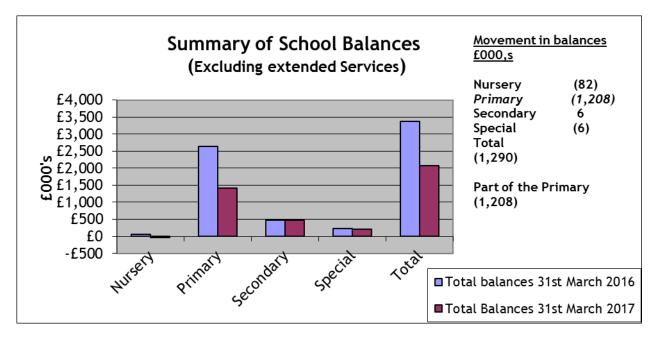

### 4.2 Summary

4.2.1 Graph 1 summarises school balances by school sector. Full details school by school are shown at Appendix 1.

#### Graph 1 Summary of school balances

- 4.2.2 There were 6 schools (from 4 at the 31<sup>st</sup> March 16) with a deficit balance as at the 31<sup>st</sup> March 2017: 3 primary school (from 2 at the 31<sup>st</sup> March 2016), No secondary school or special schools (unchanged from the March 2016) and 3 nursery school (2 in 31<sup>st</sup> March 2016).
- 4.2.3 As seen in Appendix 1 a small number of schools had deficit balances as at 31<sup>st</sup> March 2017. This has increased and the level of balances has decreased for the majority. The LA is concerned about the balances in a time that nationally schools funding are not growing and the general costs continue to increase. The LA will be setting up loan arrangements with schools in deficit balances shortly. We will continue to monitor these school's progress towards bringing their finances back into balance. It should be noted that under the current