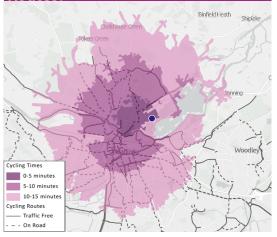

ce covering, unless exempt.



Discover the best and safest route to school using the interactive travel map.



If you need to use public transport, plan ahead as services may have changed and capacities reduced.



By parking five minutes away from the school gates and walking the rest of the distance, your family can still reap the benefits of an active commute.



## **5-MINUTE WALKING BUBBLE** #StaySafeGetActive on your journey to school oark at le



#### School's Current Modeshift Star's Rating:



#### How Long Does It Take To Walk To School?





#### For More Information See

www.reading.gov.uk/activetravel www.reading.gov.uk/coronavirusinfo www.reading-buses.co.uk www.gov.uk/coronavirus reading.cyclestreets.net www.traveline.info

#### Where Are The Nearest Cycling **Routes?**





Produced in association with