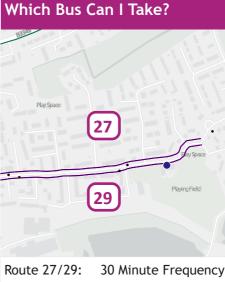

If you need to use public transport, plan ahead as services may have changed and capacities reduced.

By parking five minutes away from the school gates and walking the rest of the distance, your family can still reap the benefits of an active commute.