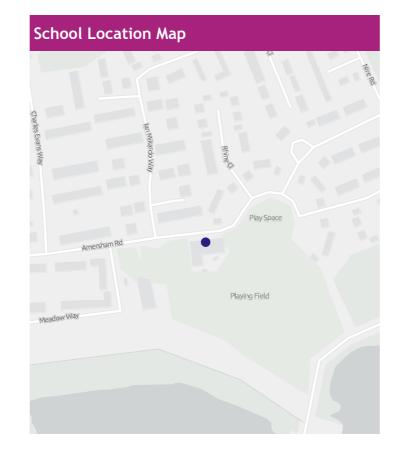

?

Park and Stride

Wash and/or sanitise your

Check that bikes, scooters

transport are safe to ride

and make sure they know

how to ride safely on the road in crowded areas.

and other children's

journey to school.

hands before and after your

Walk, Cycle, Scoot wherever possible

Take Public Transport

## SAFE TRAVEL GUIDANCE



Keep 2m apart from people not in your social bubble where possible while waiting and wear a face covering, unless exempt.



Discover the best and safest route to school using the interactive travel map.



If you need to use public transport, plan ahead as services may have changed and capacities reduced.



By parking five minutes away from the school gates and walking the rest of the distance, your family can still reap the benefits of an active commute.



## **5-MINUTE WALKING BUBBLE** #StaySafeGetActive on your journey to school oark at le



#### School's Current Modeshift Star's Rating:



#### How Long Does It Take To Walk To School?





#### For More Information See

www.reading.gov.uk/activetravel www.reading.gov.uk/coronavirusinfo www.reading-buses.co.uk www.gov.uk/coronavirus reading.cyclestreets.net www.traveline.info

#### Where Are The Nearest Cycling **Routes?**





Produced in association with