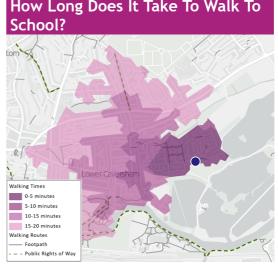

hildren's

journey to school.

hands before and after your

Walk, Cycle, Scoot wherever possible

Take Public Transport

## SAFE TRAVEL GUIDANCE



Keep 2m apart from people not in your social bubble where possible while waiting and wear a face covering, unless exempt.



Discover the best and safest route to school using the interactive travel map.



If you need to use public transport, plan ahead as services may have changed and capacities reduced.



By parking five minutes away from the school gates and walking the rest of the distance, your family can still reap the benefits of an active commute.



## **5-MINUTE WALKING BUBBLE** #StaySafeGetActive on your journey to school oark at le



#### School's Current Modeshift Star's Rating:



#### How Long Does It Take To Walk To School?





#### For More Information See

www.reading.gov.uk/activetravel www.reading.gov.uk/coronavirusinfo www.reading-buses.co.uk www.gov.uk/coronavirus reading.cyclestreets.net www.traveline.info

#### Where Are The Nearest Cycling **Routes?**





Produced in association with