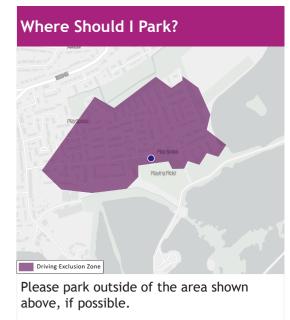

If you need to use public transport, plan ahead as services may have changed and capacities reduced.

By parking five minutes away from the school gates and walking the rest of the distance, your family can still reap the benefits of an active commute.