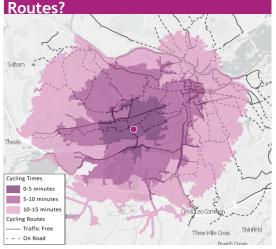

social bubble where possible while waiting and wear a face covering, unless exempt.





Discover the best and safest route to school using the interactive travel map.



If you need to use public transport, plan ahead as services may have changed and capacities reduced.



By parking five minutes away from the school gates and walking the rest of the distance, your family can still reap the benefits of an active commute.



#### **5-MINUTE WALKING BUBBLE** #StaySafeGetActive on your journey to school



#### School's Current Modeshift Star's Rating:



## School?





#### For More Information See

www.reading.gov.uk/activetravel www.reading.gov.uk/coronavirusinfo www.reading-buses.co.uk www.gov.uk/coronavirus reading.cyclestreets.net www.traveline.info

## Where Are The Nearest Cycling



#### Where Should I Park?



Produced in association with