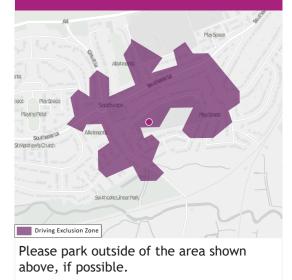

while waiting and wear a face covering, unless exempt.





Discover the best and safest route to school using the interactive travel map.



If you need to use public transport, plan ahead as services may have changed and capacities reduced.



By parking five minutes away from the school gates and walking the rest of the distance, your family can still reap the benefits of an active commute.



#### **5-MINUTE WALKING BUBBLE** #StaySafeGetActive on your journey to school



#### School's Current Modeshift Star's Rating:



## School?





#### For More Information See

www.reading.gov.uk/activetravel www.reading.gov.uk/coronavirusinfo www.reading-buses.co.uk www.gov.uk/coronavirus reading.cyclestreets.net www.traveline.info

## Where Are The Nearest Cycling



#### Where Should I Park?



Produced in association with