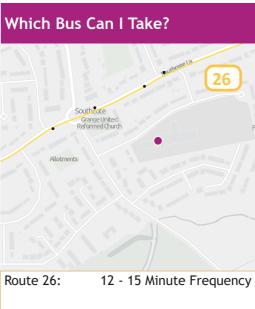

If you need to use public transport, plan ahead as services may have changed and capacities reduced.

By parking five minutes away from the school gates and walking the rest of the distance, your family can still reap the benefits of an active commute.