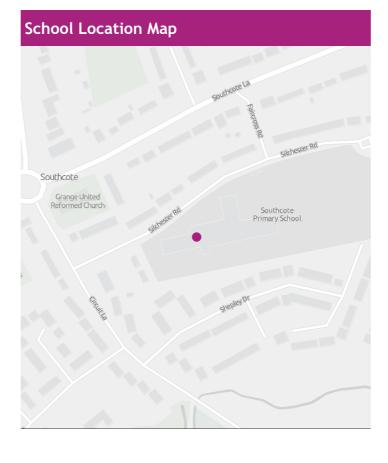

Park and Stride

Wash and/or sanitise your

Check that bikes, scooters

transport are safe to ride

and make sure they know

how to ride safely on the road in crowded areas.

and other children's

journey to school.

hands before and after your

Walk, Cycle, Scoot wherever possible

Take Public Transport

### SAFE TRAVEL GUIDANCE



Keep 2m apart from people not in your social bubble where possible while waiting and wear a face covering, unless exempt.





Discover the best and safest route to school using the interactive travel map.



If you need to use public transport, plan ahead as services may have changed and capacities reduced.



By parking five minutes away from the school gates and walking the rest of the distance, your family can still reap the benefits of an active commute.



#### **5-MINUTE WALKING BUBBLE** #StaySafeGetActive on your journey to school



#### School's Current Modeshift Star's Rating:



## School?





#### For More Information See

www.reading.gov.uk/activetravel www.reading.gov.uk/coronavirusinfo www.reading-buses.co.uk www.gov.uk/coronavirus reading.cyclestreets.net www.traveline.info

## Where Are The Nearest Cycling



#### Where Should I Park?



Produced in association with