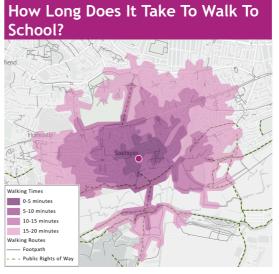

### SAFE TRAVEL GUIDANCE

Keep 2m apart from people not in your social bubble where possible while waiting and wear a face covering, unless exempt.

Discover the best and safest route to school using the interactive travel map.