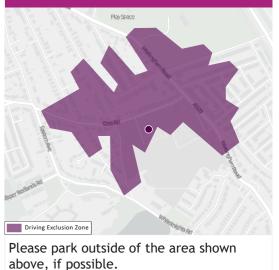

ile waiting and wear a face covering, unless exempt.



Discover the best and safest route to school using the interactive travel map.



If you need to use public transport, plan ahead as services may have changed and capacities reduced.



By parking five minutes away from the school gates and walking the rest of the distance, your family can still reap the benefits of an active commute.



#### **5-MINUTE WALKING BUBBLE** #StaySafeGetActive on your journey to school



#### School's Current Modeshift Star's Rating:



### NOT YET ACHIEVED HELP IMPROVE YOUR SCHOOLS RATING





# For More Information See

www.reading.gov.uk/activetravel www.reading.gov.uk/coronavirusinfo www.reading-buses.co.uk www.gov.uk/coronavirus reading.cyclestreets.net www.traveline.info



## Where Should I Park?



Produced in association with