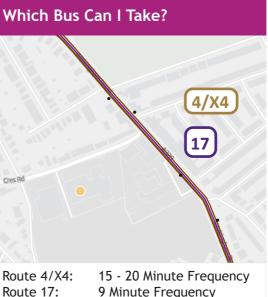

If you need to use public transport, plan ahead as services may have changed and capacities reduced.

By parking five minutes away from the school gates and walking the rest of the distance, your family can still reap the benefits of an active commute.