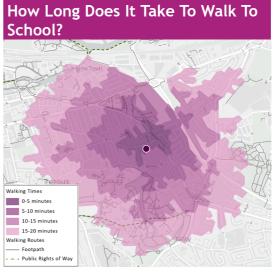

children's

journey to school.

hands before and after your

Walk, Cycle, Scoot wherever possible

Take Public Transport

# SAFE TRAVEL GUIDANCE



Keep 2m apart from people not in your social bubble where possible while waiting and wear a face covering, unless exempt.



Discover the best and safest route to school using the interactive travel map.



If you need to use public transport, plan ahead as services may have changed and capacities reduced.



By parking five minutes away from the school gates and walking the rest of the distance, your family can still reap the benefits of an active commute.



#### **5-MINUTE WALKING BUBBLE** #StaySafeGetActive on your journey to school



#### School's Current Modeshift Star's Rating:



### NOT YET ACHIEVED HELP IMPROVE YOUR SCHOOLS RATING





# For More Information See

www.reading.gov.uk/activetravel www.reading.gov.uk/coronavirusinfo www.reading-buses.co.uk www.gov.uk/coronavirus reading.cyclestreets.net www.traveline.info



## Where Should I Park?



Produced in association with