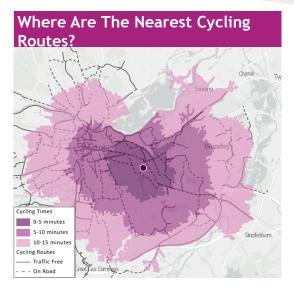

and other children's

journey to school.

hands before and after your

Walk, Cycle, Scoot wherever possible

Take Public Transport