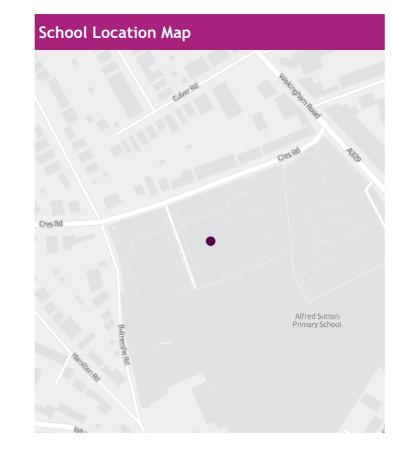

e?

Park and Stride

Wash and/or sanitise your

Check that bikes, scooters

transport are safe to ride

and make sure they know

how to ride safely on the road in crowded areas.

and other children's

journey to school.

hands before and after your

Walk, Cycle, Scoot wherever possible

Take Public Transport

# SAFE TRAVEL GUIDANCE



Keep 2m apart from people not in your social bubble where possible while waiting and wear a face covering, unless exempt.



Discover the best and safest route to school using the interactive travel map.



If you need to use public transport, plan ahead as services may have changed and capacities reduced.



By parking five minutes away from the school gates and walking the rest of the distance, your family can still reap the benefits of an active commute.



#### **5-MINUTE WALKING BUBBLE** #StaySafeGetActive on your journey to school



#### School's Current Modeshift Star's Rating:



### NOT YET ACHIEVED HELP IMPROVE YOUR SCHOOLS RATING





# For More Information See

www.reading.gov.uk/activetravel www.reading.gov.uk/coronavirusinfo www.reading-buses.co.uk www.gov.uk/coronavirus reading.cyclestreets.net www.traveline.info



## Where Should I Park?



Produced in association with