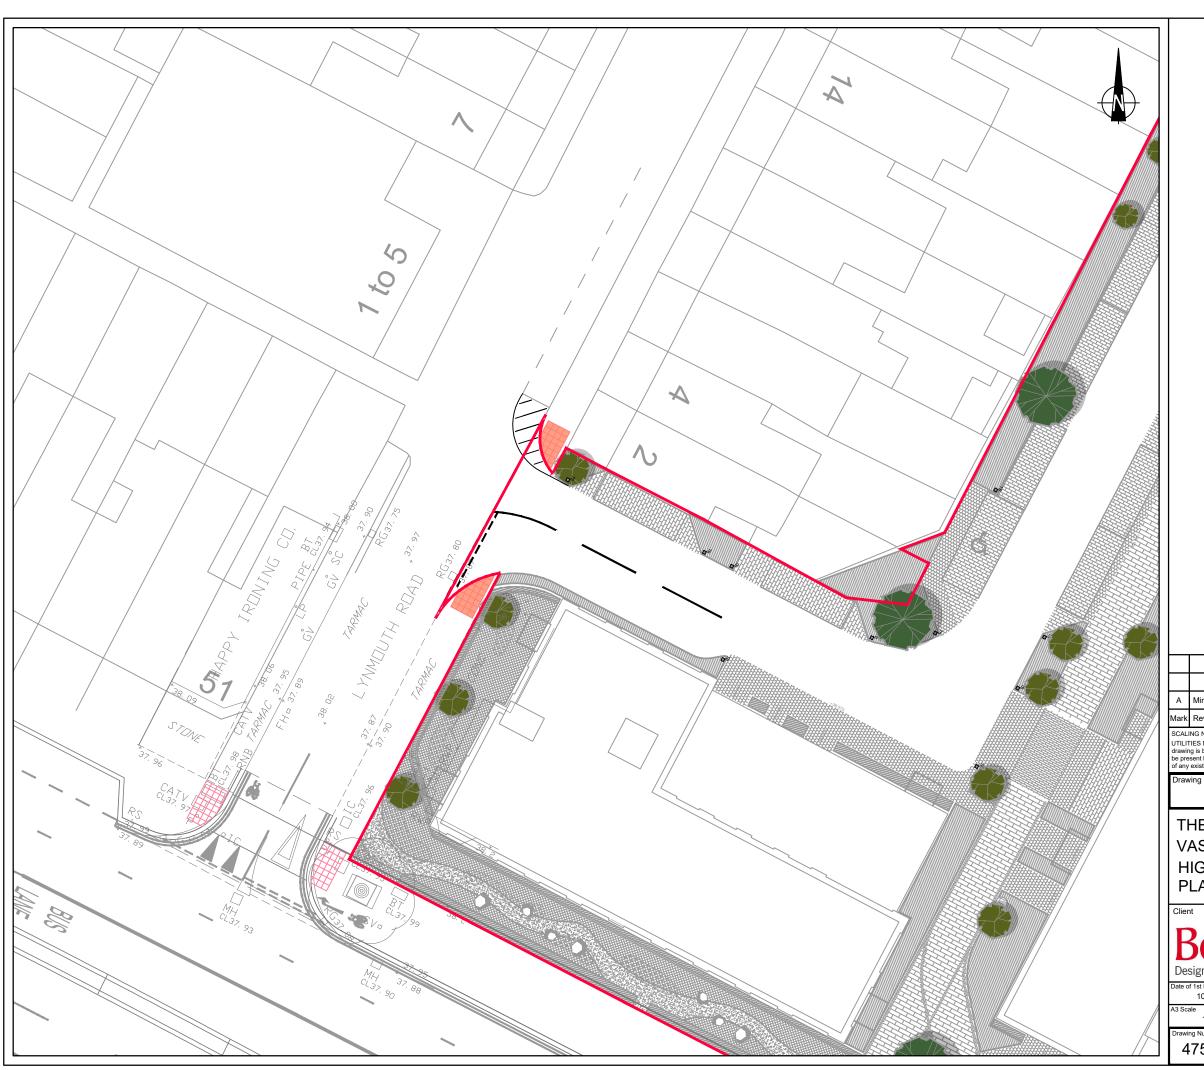

## FOR INFORMATION

THE OLD POWER STATION VASTERN ROAD, READING HIGHWAYS WORKS PLAN 2

Date of 1st Issue 10.06.20 JC Approved DT 1:250

peterbrett.com

47500/5500/001