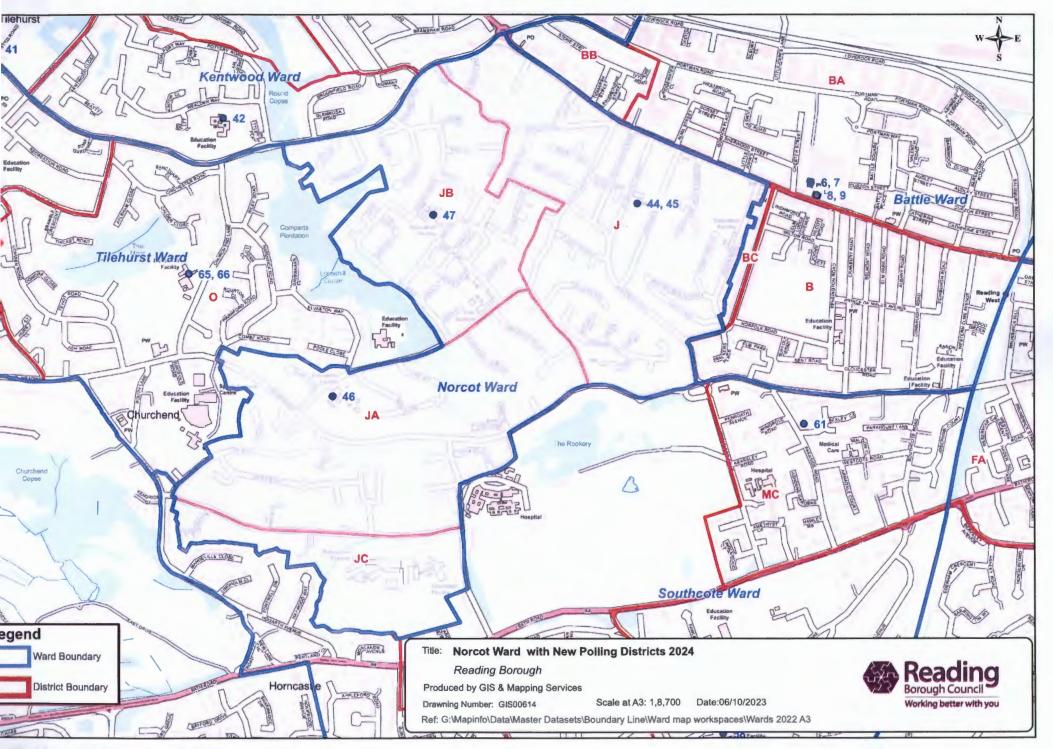

Ref: \Chief Executives\Legal Services\Electoral Reg\Ward review 2019\Wards 2022 indiividual workspaces A3\Wards with new Polling District