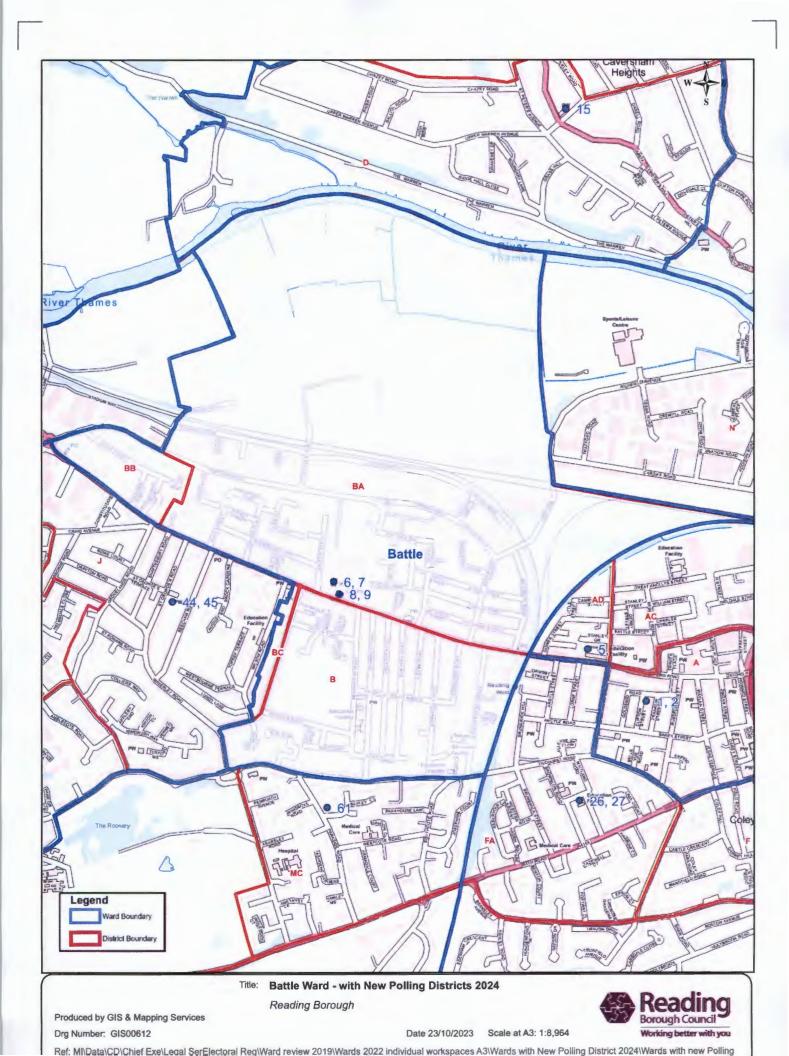

pyright and database rights 2023 Ordnance Survey AC0000804821

Ref: MI\Data\Client datasets\Chief Exe\Legal\Electoral Reg\Ward review 2019\Wards 2022 indiividual workspaces A3\Wards with new Polling District