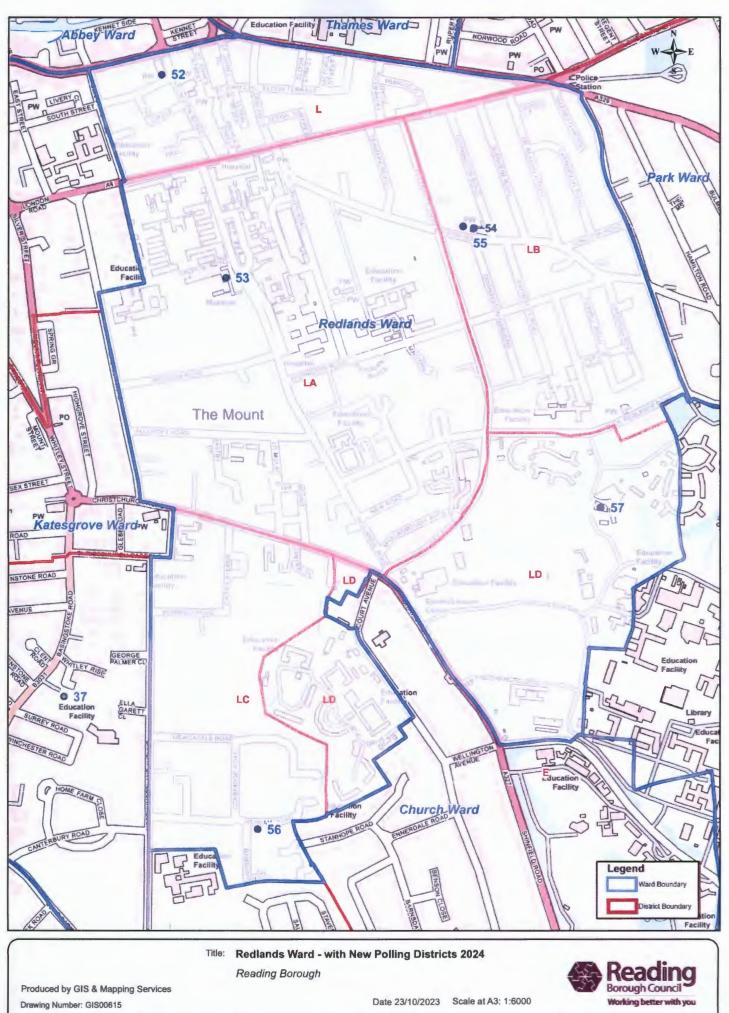

Dee Space Community Centre © Crown copyright and database rights 2023 Ordnance Survey AC0000004821 Ref: G:\Wapinfo\Data\Client datasets\Chief Executives\Legal Service

47

suLegal Services/Electoral Regl/Polling District 2023/Polling\_District\_August\_2023\_overall.WOR

Norcot

74

75

Scale : Diagra

Whitley

Whitley

100 Longwater Avenue, Green Park

South Reading Leisure Centre





pyright and database rights 2023 Ordnance Survey AC0000804821



Ref: MI\Data\Client datasets\Chief Exe\Legal\Electoral Reg\Ward review 2019\Wards 2022 indiividual workspaces A3\Wards with new Polling District



Ref: \Chief Executives\Legal Services\Electoral Reg\Ward review 2019\Wards 2022 indiividual workspaces A3\Wards with new Polling District