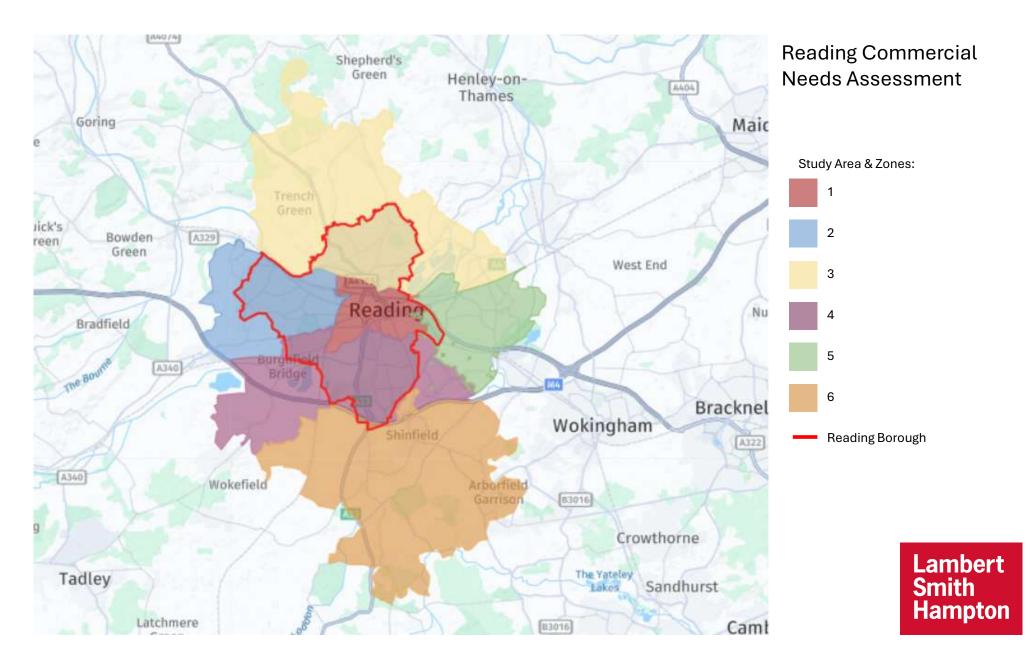

, and as being Private and Confidential. It should not be for wider distribution without the sign-off and permission of Lambert Smith Hampton.

This report meets the PDF/UA (Universal Accessibility) standard, which is equivalent to the WCAG 'AA' digital standard.

Prepared by:

Duffy Blathnaid

Signed:

For and on behalf of Lambert Smith Hampton

Issued: November 2024



### Volume B Contents

- B.1 STUDY AREA
- B.2 POPULATION AND EXPENDITURE TABLES
- B.3 CONVENIENCE GOODS MARKET SHARES INCLUDING SFT
- B.4 COMPARISON GOODS MARKET SHARES INCLUDING SFT
- B.5 CONVENIENCE GOODS TURNOVER (EXCLUDING SFT)
- B.6 COMPARISON GOODS TURNOVER (EXCLUDING SFT)
- B.7 CONVENIENCE GOODS CAPACITY ASSESSMENT
- B.8 COMPARISON GOODS CAPACITY ASSESSMENT
- B.9 LEISURE EXPENDITURE ASSESSMENT



## B.1 STUDY AREA



## B.2 POPULATION AND EXPENDITURE TABLES



#### TABLE 1: BASE YEAR POPULATION & PROJECTIONS (2024 - 2041) - ONS/ EXPERIAN LONG TERM PROJECTIONS

|                          | 2024    | 2029    | 2034    | 2039    | 2041    | Growth 20 | 24 to 2034: |
|--------------------------|---------|---------|---------|---------|---------|-----------|-------------|
|                          | 2024    | 2025    | 2034    | 2035    | 2041    | %         | No.         |
| Zone 1 Central Reading   | 50,898  | 51,332  | 51,431  | 51,380  | 51,413  | 1.0%      | 533         |
| Zone 2 West Reading      | 66,940  | 66,862  | 67,061  | 67,444  | 67,643  | 0.2%      | 121         |
| Zone 3 North Reading     | 40,734  | 40,528  | 40,481  | 40,381  | 40,373  | -0.6%     | -253        |
| Zone 4 South Reading